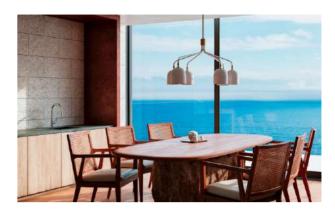

#### LIVING ROOM & DINING ROOM

Bringing a view of the sea into your life

The open living and dining room leads to the terrace.

Whether you're enjoying a meal or relaxing, the ocean blue always spreads out in your field of vision.

## LIVING / DINING ROOM & BEDROOM

Unobstructed ocean view

The living/dining room is located in the center of the house and is filled with gentle sunlight. Sit on the sofa and you'll be greeted by a breathtaking view of the ocean.