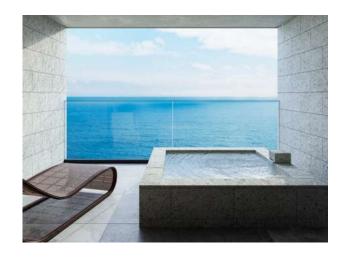

## POOL & FACILITY

A pool overlooking the ocean and a luxurious sauna experience

An infinity pool overlooking the majestic ocean of Sogaura.

There is also a sauna and cold bath, so you can soothe the fatigue of everyday life.

## POOL & FACILITY

Spend a moment on the terrace with an open-air bath

In addition to the bathroom, there is also an open-air bath and a terrace equipped with two chairs. You can spend some relaxing time with a close friend.

## POOL & FACILITY

Open-air bath lit by the morning sun

The semi-open-air bath and bathroom offer a magnificent view all to yourself. The dazzling light reflected on the sea surface fills the space.