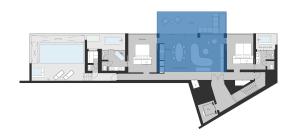

## PENTHOUSE

Built on a steep cliff, the penthouse on the top floor is surrounded by nature.

A home where you can become one with the sea and sky in front of you and have the view of Atami all to yourself.

Floor plan: 2LDK Indoor area: 143.20 m<sup>2</sup> Terrace: 45.97 m<sup>2</sup>