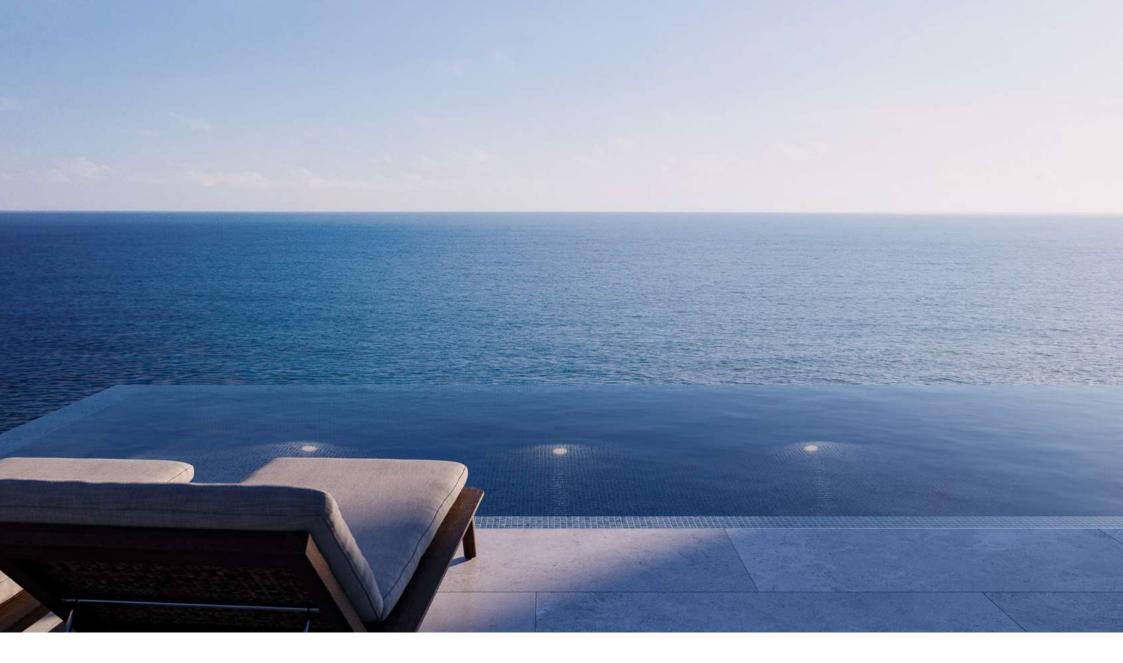

## POOL & FACILITY

A pool overlooking the ocean and a luxurious sauna experience

An infinity pool overlooking the majestic ocean of Sogaura.

There is also a sauna and cold bath, so you can soothe the fatigue of everyday life.

## POOL & FACILITY

Spend a moment on the terrace with an open-air bath

In addition to the bathroom, there is also an open-air bath and a terrace equipped with two chairs. You can spend some relaxing time with a close friend.

## POOL & FACILITY

Spend a moment on the terrace with an open-air bath

## POOL & FACILITY

Open-air bath lit by the morning sun

The semi-open-air bath and bathroom offer a magnificent view all to yourself. The dazzling light reflected on the sea surface fills the space.