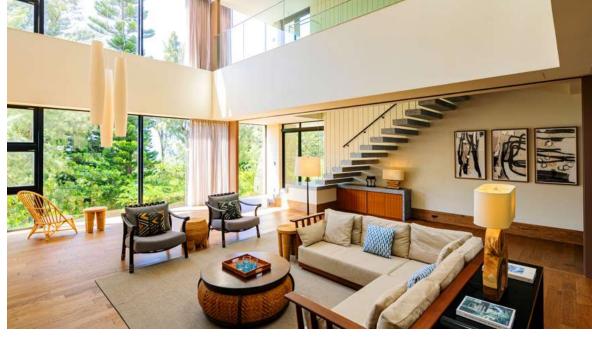

#### LIVING ROOM & DINING ROOM

Bringing a view of the sea into your life

The open living and dining room leads to the terrace.

Whether you're enjoying a meal or relaxing, the ocean blue always spreads out in your field of vision.

## BED ROOM

Two bedrooms and open-air bath

Each bedroom has a king bed and twin beds, with a semi-open-air bath. Guests can also enjoy some private time.

## LIVING / DINING ROOM & BEDROOM

Unobstructed ocean view

The living/dining room is located in the center of the house and is filled with gentle sunlight. Sit on the sofa and you'll be greeted by a breathtaking view of the ocean.