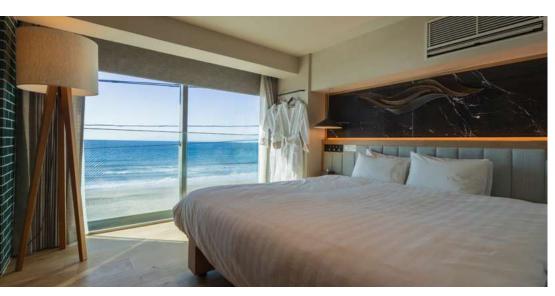

## BED ROOM

Two bedrooms and open-air bath

Each bedroom has a king bed and twin beds, with a semi-open-air bath. Guests can also enjoy some private time.

## LIVING / DINING ROOM & BEDROOM

Unobstructed ocean view

The living/dining room is located in the center of the house and is filled with gentle sunlight. Sit on the sofa and you'll be greeted by a breathtaking view of the ocean.

#### LIVING / DINING ROOM & BEDROOM

Spend a moment on the terrace with an open-air bath

Once you pass through the front room, you'll find yourself in the living room with a view of the ocean. Combined with the terrace right in front, there's a great sense of openness even indoors.

## LIVING / DINING ROOM & BEDROOM

Living room surrounded by soft light

Looking out the window, you can see a vast ocean view.

It's a relaxing space that makes you feel like you're floating on the ocean.