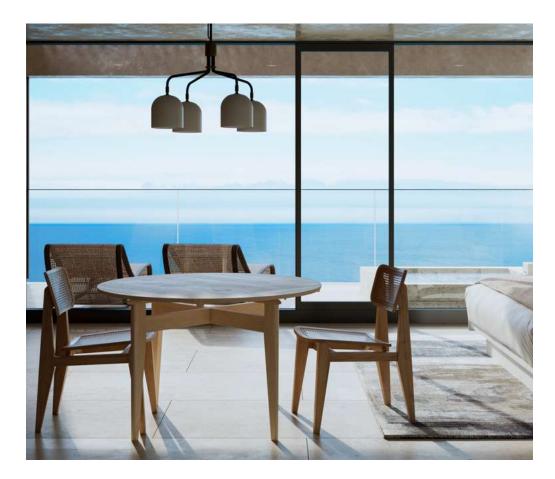

#### LIVING ROOM & DINING ROOM

Bringing a view of the sea into your life

The open living and dining room leads to the terrace.

Whether you're enjoying a meal or relaxing, the ocean blue always spreads out in your field of vision.

## LIVING / DINING ROOM & BEDROOM

Unobstructed ocean view

The living/dining room is located in the center of the house and is filled with gentle sunlight. Sit on the sofa and you'll be greeted by a breathtaking view of the ocean.