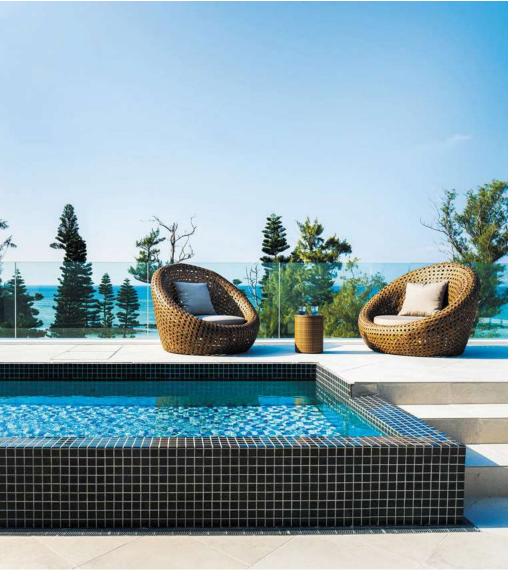

## POOL & FACILITY

A pool overlooking the ocean and a luxurious sauna experience

An infinity pool overlooking the majestic ocean of Sogaura.

There is also a sauna and cold bath, so you can soothe the fatigue of everyday life.

## POOL & FACILITY

Spend a moment on the terrace with an open-air bath

In addition to the bathroom, there is also an open-air bath and a terrace equipped with two chairs. You can spend some relaxing time with a close friend.