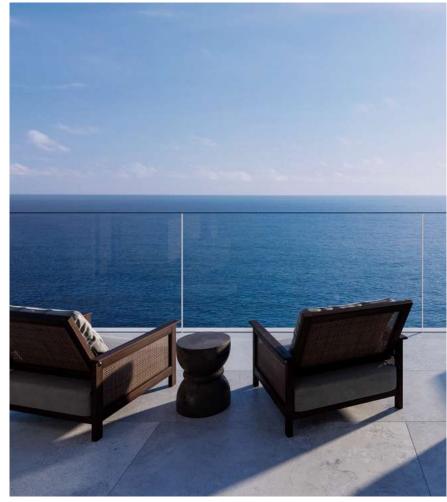

## BED ROOM

Two bedrooms and open-air bath

Each bedroom has a king bed and twin beds, with a semi-open-air bath. Guests can also enjoy some private time.