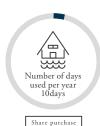

## Start a new lifestyle with UMITO

Check out UMITO's features all at once

Purchase as many nights as you want, starting from 10 nights per year

If you purchase 10 nights per year, you can own the property with only about 1/36 of the ownership.

#### Available days

|                                        | April to September | October to March |
|----------------------------------------|--------------------|------------------|
| Shared purchase<br>(30nights per year) | 15nights           | 15nights         |
| Shared purchase<br>(10nights per year) | 5nights            | 5nights          |