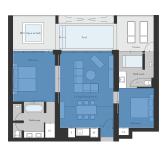

Floor plan: 2LDK Indoor area: 143.20 m<sup>2</sup> Terrace: 45.97 m<sup>2</sup>

## PENTHOUSE

Floor plan : 2LDK Indoor area : 143.20 m Terrace: 45.97 m