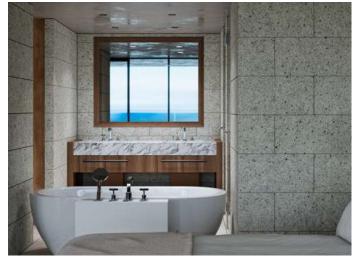

## BED ROOM

Two bedrooms and open-air bath

Each bedroom has a king bed and twin beds, with a semi-open-air bath. Guests can also enjoy some private time.