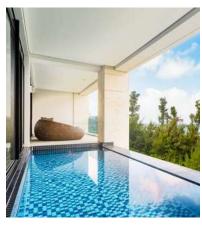

## POOL & FACILITY

A pool overlooking the ocean and a luxurious sauna experience

An infinity pool overlooking the majestic ocean of Sogaura.

There is also a sauna and cold bath, so you can soothe the fatigue of everyday life.

## POOL & FACILITY

Spend a moment on the terrace with an open-air bath

In addition to the bathroom, there is also an open-air bath and a terrace equipped with two chairs. You can spend some relaxing time with a close friend.