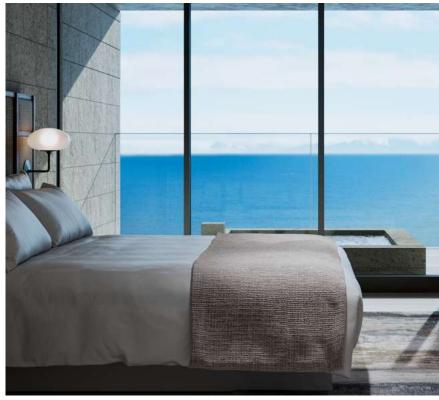

## BED ROOM

Two bedrooms and open-air bath

Each bedroom has a king bed and twin beds, with a semi-open-air bath. Guests can also enjoy some private time.