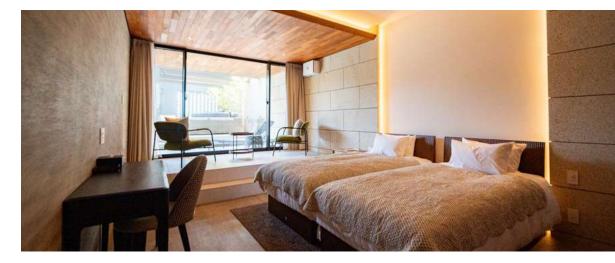

## BED ROOM

Two bedrooms and open-air bath

Each bedroom has a king bed and twin beds, with a semi-open-air bath. Guests can also enjoy some private time.

## LIVING / DINING ROOM & BEDROOM

Unobstructed ocean view

The living/dining room is located in the center of the house and is filled with gentle sunlight. Sit on the sofa and you'll be greeted by a breathtaking view of the ocean.

#### LIVING / DINING ROOM & BEDROOM

Spend a moment on the terrace with an open-air bath

Once you pass through the front room, you'll find yourself in the living room with a view of the ocean. Combined with the terrace right in front, there's a great sense of openness even indoors.

## LIVING / DINING ROOM & BEDROOM

Living room surrounded by soft light

Looking out the window, you can see a vast ocean view.

It's a relaxing space that makes you feel like you're floating on the ocean.