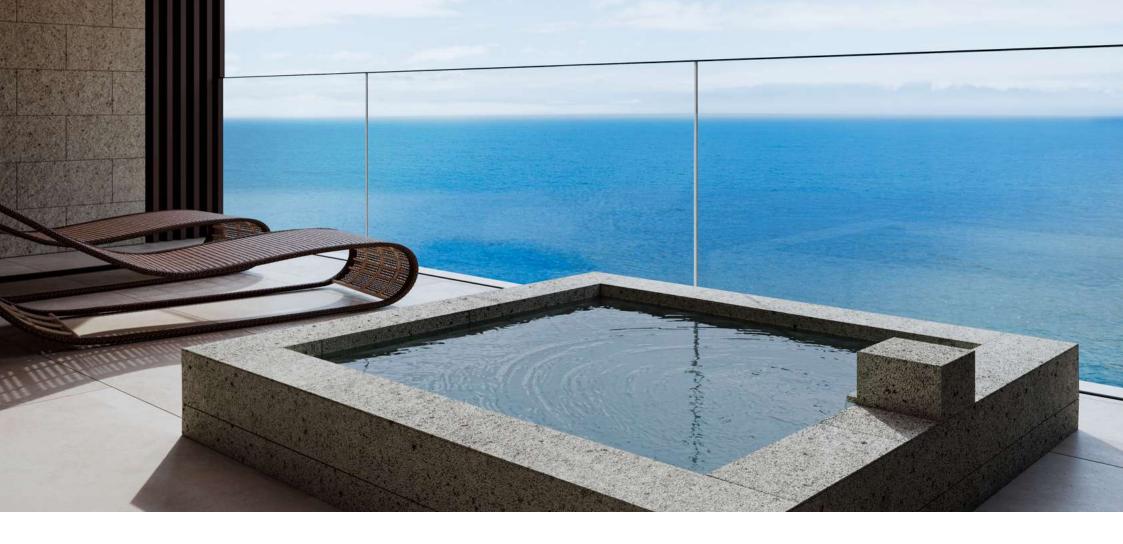

## BED ROOM

Two bedrooms and open-air bath

Each bedroom has a king bed and twin beds, with a semi-open-air bath. Guests can also enjoy some private time.

## POOL & FACILITY

A pool overlooking the ocean and a luxurious sauna experience

An infinity pool overlooking the majestic ocean of Sogaura.

There is also a sauna and cold bath, so you can soothe the fatigue of everyday life.

## POOL & FACILITY

Spend a moment on the terrace with an open-air bath

In addition to the bathroom, there is also an open-air bath and a terrace equipped with two chairs. You can spend some relaxing time with a close friend.