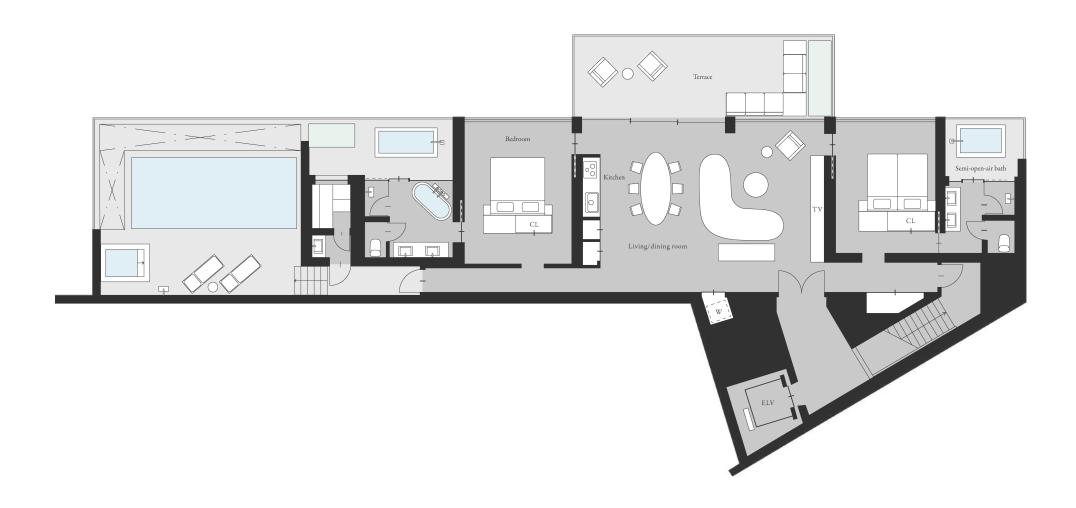

## PENTHOUSE

Built on a steep cliff, the penthouse on the top floor is surrounded by nature.

A home where you can become one with the sea and sky in front of you and have the view of Atami all to yourself.

Floor plan: 2LDK Indoor area: 143.20 m<sup>2</sup> Terrace: 45.97 m<sup>2</sup>

#### LIVING ROOM & DINING ROOM

Bringing a view of the sea into your life

The open living and dining room leads to the terrace.

Whether you're enjoying a meal or relaxing, the ocean blue always spreads out in your field of vision.

## BED ROOM

Two bedrooms and open-air bath

Each bedroom has a king bed and twin beds, with a semi-open-air bath. Guests can also enjoy some private time.

## POOL & FACILITY

A pool overlooking the ocean and a luxurious sauna experience

An infinity pool overlooking the majestic ocean of Sogaura.

There is also a sauna and cold bath, so you can soothe the fatigue of everyday life.

## PENTHOUSE

Floor plan : 2LDK Indoor area : 143.20 m Terrace: 45.97 m