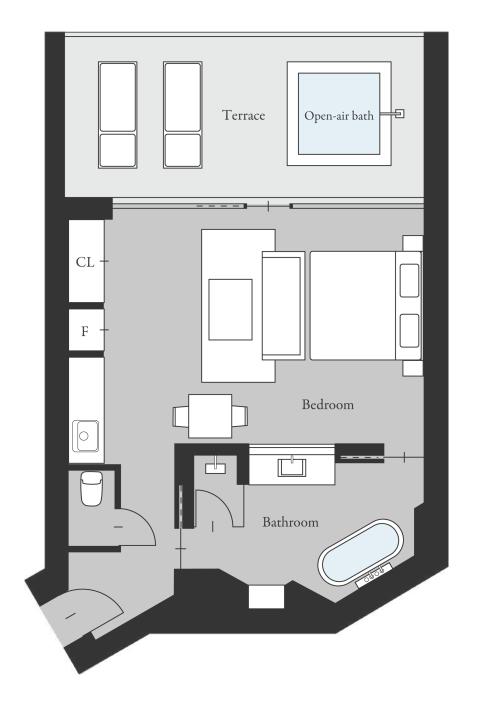

## BED ROOM

Two bedrooms and open-air bath

Each bedroom has a king bed and twin beds, with a semi-open-air bath. Guests can also enjoy some private time.