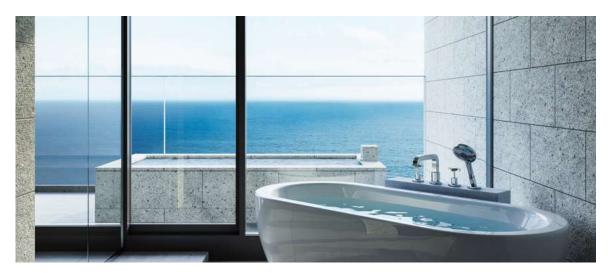

## BED ROOM

Two bedrooms and open-air bath

Each bedroom has a king bed and twin beds, with a semi-open-air bath. Guests can also enjoy some private time.