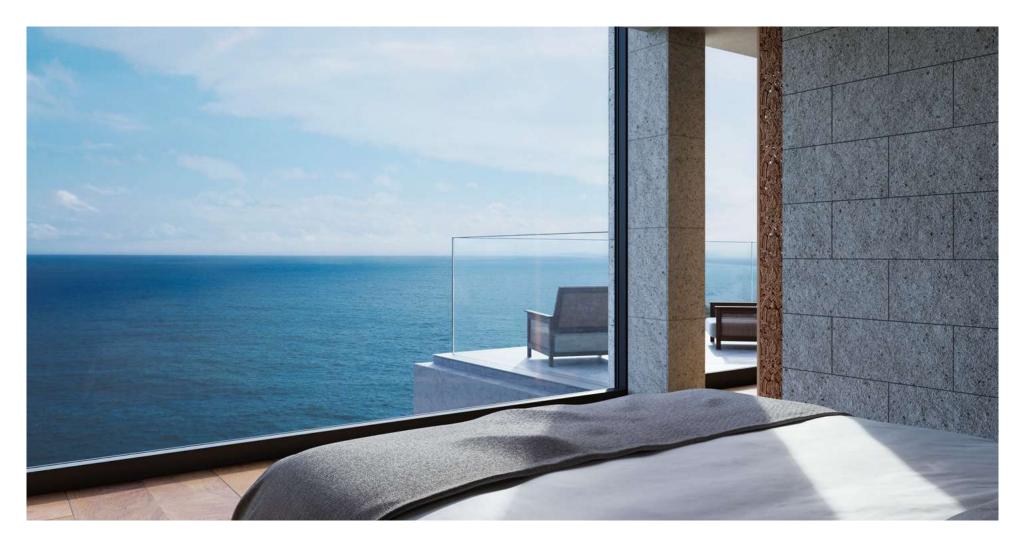

## BED ROOM

Two bedrooms and open-air bath

Each bedroom has a king bed and twin beds, with a semi-open-air bath. Guests can also enjoy some private time.