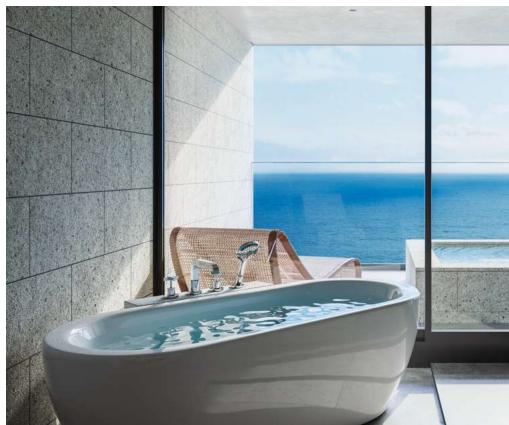

## BED ROOM

Two bedrooms and open-air bath

Each bedroom has a king bed and twin beds, with a semi-open-air bath. Guests can also enjoy some private time.