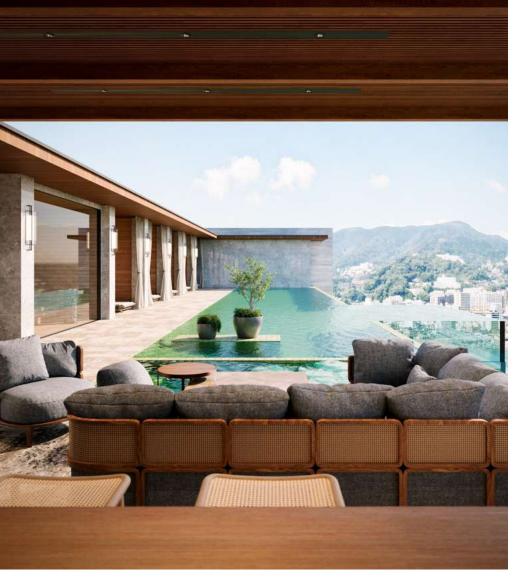

## POOL & FACILITY

A pool overlooking the ocean and a luxurious sauna experience

An infinity pool overlooking the majestic ocean of Sogaura.

There is also a sauna and cold bath, so you can soothe the fatigue of everyday life.

## PENTHOUSE

Built on a steep cliff, the penthouse on the top floor is surrounded by nature.

A home where you can become one with the sea and sky in front of you and have the view of Atami all to yourself.

Floor plan: 2LDK Indoor area: 143.20 m<sup>2</sup> Terrace: 45.97 m<sup>2</sup>