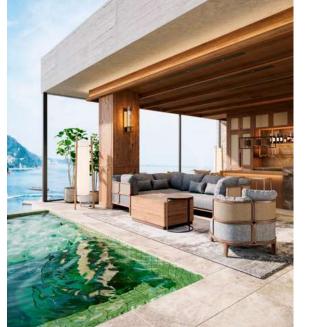

## POOL & FACILITY

A pool overlooking the ocean and a luxurious sauna experience

An infinity pool overlooking the majestic ocean of Sogaura.

There is also a sauna and cold bath, so you can soothe the fatigue of everyday life.

## POOL & FACILITY

Spend a moment on the terrace with an open-air bath

In addition to the bathroom, there is also an open-air bath and a terrace equipped with two chairs. You can spend some relaxing time with a close friend.