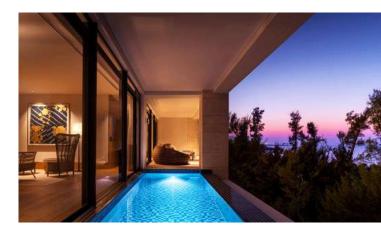

## POOL & FACILITY

A pool overlooking the ocean and a luxurious sauna experience

An infinity pool overlooking the majestic ocean of Sogaura.

There is also a sauna and cold bath, so you can soothe the fatigue of everyday life.

## POOL & FACILITY

Open-air bath lit by the morning sun

The semi-open-air bath and bathroom offer a magnificent view all to yourself. The dazzling light reflected on the sea surface fills the space.