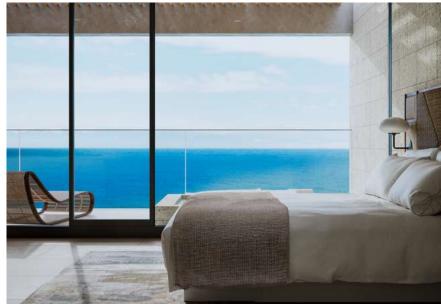

## BED ROOM

Two bedrooms and open-air bath

Each bedroom has a king bed and twin beds, with a semi-open-air bath. Guests can also enjoy some private time.