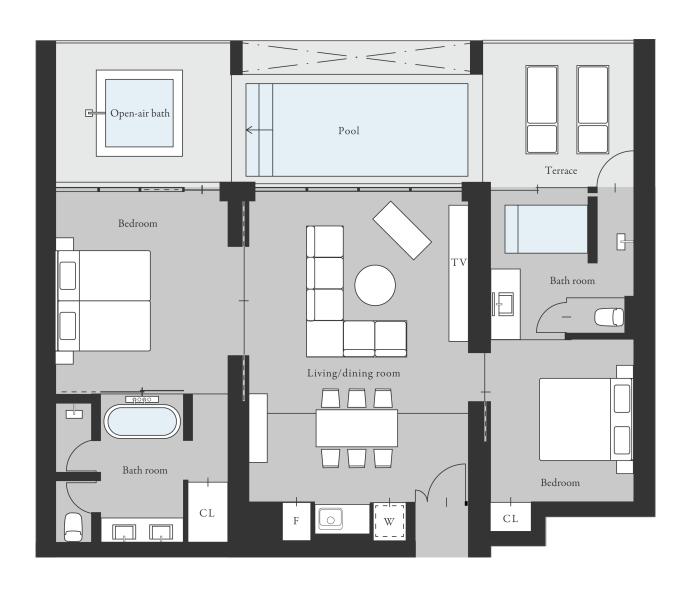

## PENTHOUSE

Built on a steep cliff, the penthouse on the top floor is surrounded by nature.

A home where you can become one with the sea and sky in front of you and have the view of Atami all to yourself.

Floor plan: 2LDK Indoor area: 143.20 m<sup>2</sup> Terrace: 45.97 m<sup>2</sup>

#### LIVING ROOM & DINING ROOM

Bringing a view of the sea into your life

The open living and dining room leads to the terrace.

Whether you're enjoying a meal or relaxing, the ocean blue always spreads out in your field of vision.

## BED ROOM

Two bedrooms and open-air bath

Each bedroom has a king bed and twin beds, with a semi-open-air bath. Guests can also enjoy some private time.

## POOL & FACILITY

A pool overlooking the ocean and a luxurious sauna experience

An infinity pool overlooking the majestic ocean of Sogaura.

There is also a sauna and cold bath, so you can soothe the fatigue of everyday life.