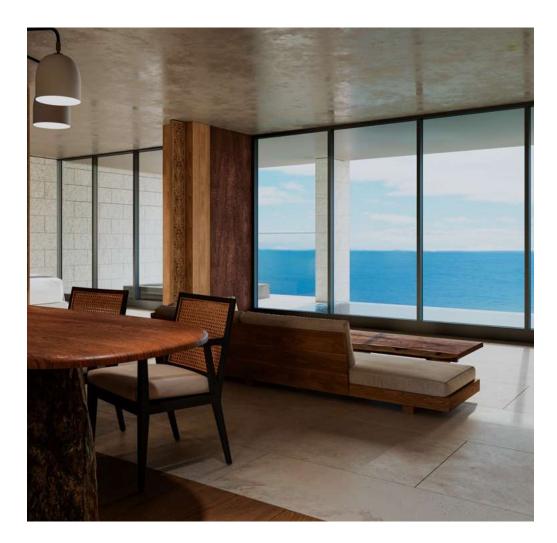

#### LIVING ROOM & DINING ROOM

Bringing a view of the sea into your life

The open living and dining room leads to the terrace.

Whether you're enjoying a meal or relaxing, the ocean blue always spreads out in your field of vision.

## LIVING / DINING ROOM & BEDROOM

Unobstructed ocean view

The living/dining room is located in the center of the house and is filled with gentle sunlight. Sit on the sofa and you'll be greeted by a breathtaking view of the ocean.