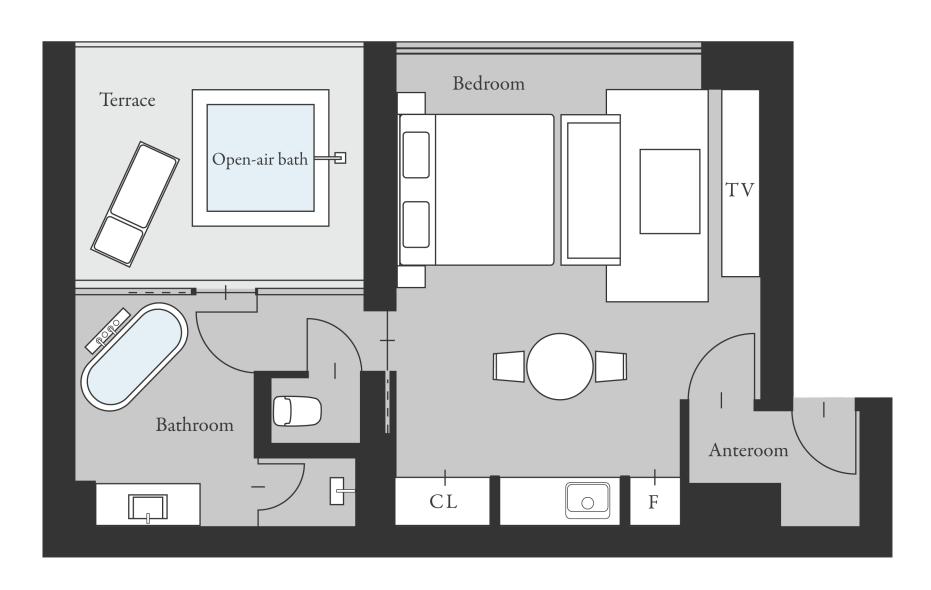

## PENTHOUSE

Built on a steep cliff, the penthouse on the top floor is surrounded by nature.

A home where you can become one with the sea and sky in front of you and have the view of Atami all to yourself.

Floor plan: 2LDK Indoor area: 143.20 m<sup>2</sup> Terrace: 45.97 m<sup>2</sup>

#### LIVING ROOM & DINING ROOM

Bringing a view of the sea into your life

The open living and dining room leads to the terrace.

Whether you're enjoying a meal or relaxing, the ocean blue always spreads out in your field of vision.

## BED ROOM

Two bedrooms and open-air bath

Each bedroom has a king bed and twin beds, with a semi-open-air bath. Guests can also enjoy some private time.

## POOL & FACILITY

A pool overlooking the ocean and a luxurious sauna experience

An infinity pool overlooking the majestic ocean of Sogaura.

There is also a sauna and cold bath, so you can soothe the fatigue of everyday life.