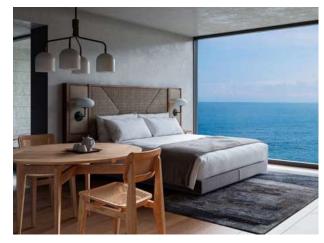

## BED ROOM

Two bedrooms and open-air bath

Each bedroom has a king bed and twin beds, with a semi-open-air bath. Guests can also enjoy some private time.