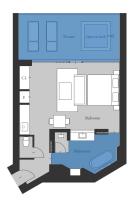

## AMI1

Floor plan: 1R Indoor area: 52.55 m² Terrace: 21.00 m²

AMI2

A room with a natural atmosphere, with a living room and bedroom overlooking the sea. A sunny house where the warmth of stone and wood harmonizes with the soft natural light.

Floor plan: 1R Indoor area: 50.83 m<sup>2</sup> Terrace: 13.39 m<sup>2</sup>

## LIVING / DINING ROOM & BEDROOM

Living room surrounded by soft light

Looking out the window, you can see a vast ocean view.

It's a relaxing space that makes you feel like you're floating on the ocean.

## POOL & FACILITY

Open-air bath lit by the morning sun

The semi-open-air bath and bathroom offer a magnificent view all to yourself. The dazzling light reflected on the sea surface fills the space.

## AMI2

Floor plan: 1R Indoor area: 50.83 m<sup>2</sup> Terrace: 13.39 m<sup>2</sup>

| PENTHOUSE | LIEN | AMI |
|-----------|------|-----|
|           |      |     |

| Floor                | 2F                     | B1F                                         | 1F or B1F                                 |
|----------------------|------------------------|---------------------------------------------|-------------------------------------------|
| Total area           | $188.92\mathrm{m}^{2}$ | $141.29\mathrm{m}^2\ /\ 140.40\mathrm{m}^2$ | 73.55 m² / 64.22 m²                       |
| Indoor area          | $143.20\text{m}^{2}$   | 99.71 m² / 99.60 m²                         | 52.55 m² / 50.83 m²                       |
| Outdoor area         | 45.97 m <sup>2</sup>   | $41.58\text{m}^2\ /\ 40.80\text{m}^2$       | $21.00\mathrm{m}^2$ / $13.39\mathrm{m}^2$ |
| Floor plan           | 2LDK                   | 2LDK                                        | 1R                                        |
| Maximum<br>occupancy | 6 people               | 6 people                                    | 3 people                                  |