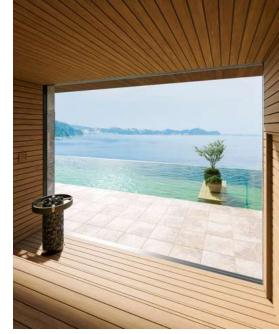

## BED ROOM

Two bedrooms and open-air bath

Each bedroom has a king bed and twin beds, with a semi-open-air bath. Guests can also enjoy some private time.

## POOL & FACILITY

Open-air bath lit by the morning sun

The semi-open-air bath and bathroom offer a magnificent view all to yourself. The dazzling light reflected on the sea surface fills the space.