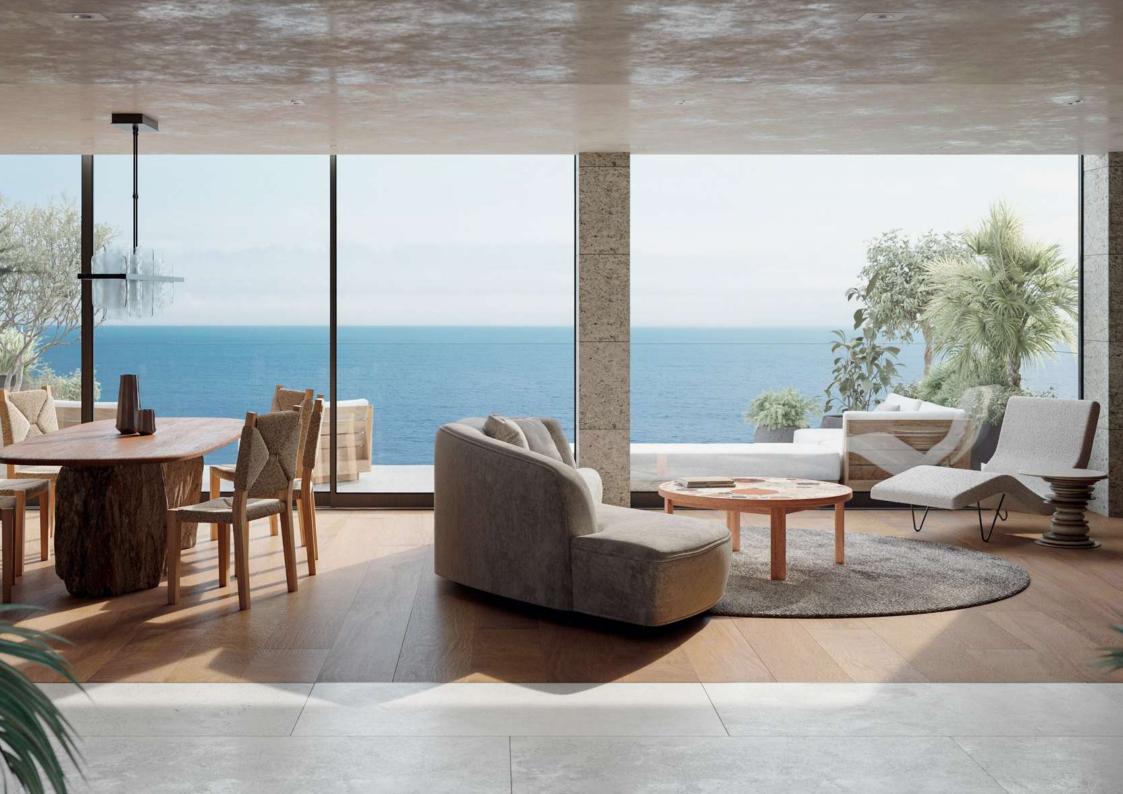

#### LIVING ROOM & DINING ROOM

Bringing a view of the sea into your life

The open living and dining room leads to the terrace.

Whether you're enjoying a meal or relaxing, the ocean blue always spreads out in your field of vision.

## LIVING / DINING ROOM & BEDROOM

Unobstructed ocean view

The living/dining room is located in the center of the house and is filled with gentle sunlight. Sit on the sofa and you'll be greeted by a breathtaking view of the ocean.