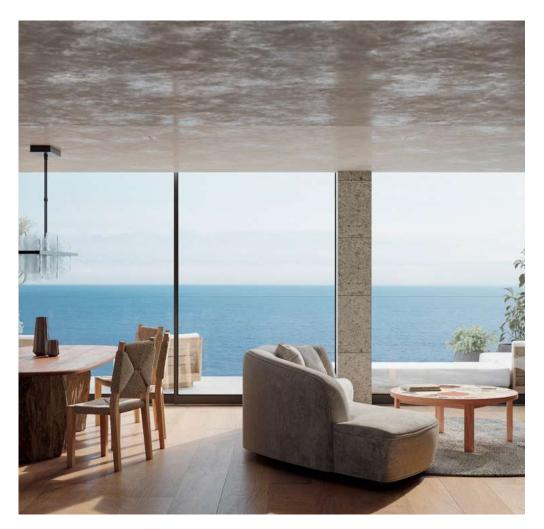

#### LIVING ROOM & DINING ROOM

Bringing a view of the sea into your life

The open living and dining room leads to the terrace.

Whether you're enjoying a meal or relaxing, the ocean blue always spreads out in your field of vision.