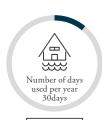

## Start a new lifestyle with UMITO

Check out UMITO's features all at once

Purchase as many nights as you want, starting from 10 nights per year

If you purchase 10 nights per year, you can own the property with only about 1/36 of the ownership.

#### Available days

|                                        | April to September | October to March |
|----------------------------------------|--------------------|------------------|
| Shared purchase<br>(30nights per year) | 15nights           | 15nights         |
| Shared purchase<br>(10nights per year) | 5nights            | 5nights          |