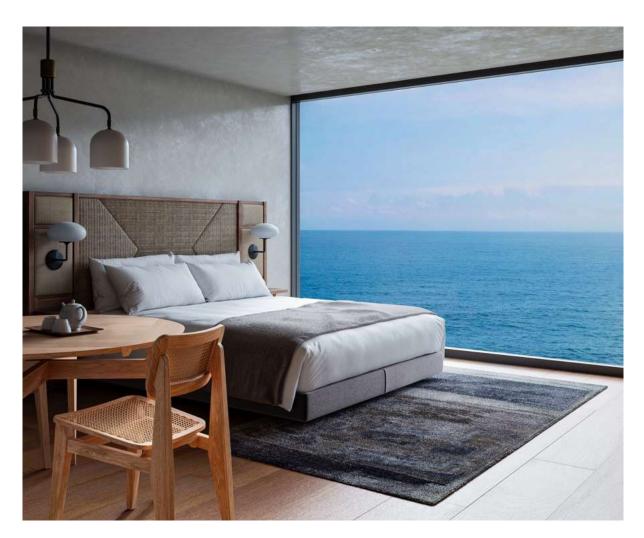

## LIVING / DINING ROOM & BEDROOM

Unobstructed ocean view

The living/dining room is located in the center of the house and is filled with gentle sunlight. Sit on the sofa and you'll be greeted by a breathtaking view of the ocean.