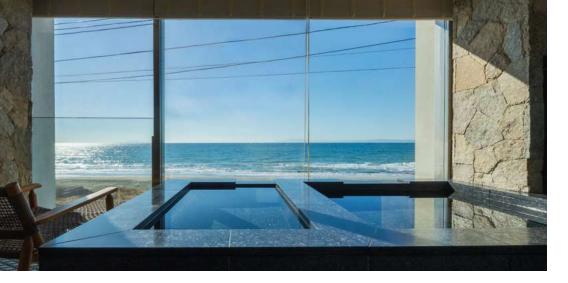

## POOL & FACILITY

A pool overlooking the ocean and a luxurious sauna experience

An infinity pool overlooking the majestic ocean of Sogaura.

There is also a sauna and cold bath, so you can soothe the fatigue of everyday life.

## POOL & FACILITY

Spend a moment on the terrace with an open-air bath

In addition to the bathroom, there is also an open-air bath and a terrace equipped with two chairs. You can spend some relaxing time with a close friend.

## POOL & FACILITY

Spend a moment on the terrace with an open-air bath

## POOL & FACILITY

Open-air bath lit by the morning sun

The semi-open-air bath and bathroom offer a magnificent view all to yourself. The dazzling light reflected on the sea surface fills the space.