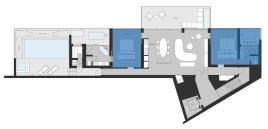

| 2F  | PENTHOUSE                |       |  |       |
|-----|--------------------------|-------|--|-------|
| 1F  | RESTAURANT+ENTRANCE AMI2 |       |  | AMI2  |
| B1F | AMI1                     | LIEN2 |  | LIEN1 |