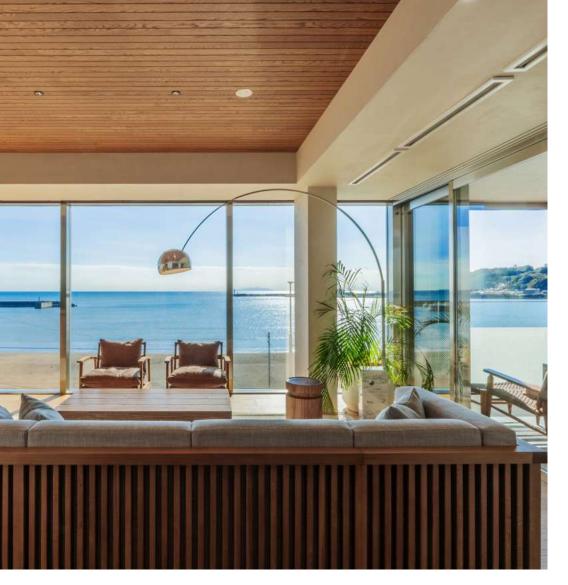

#### LIVING ROOM & DINING ROOM

Bringing a view of the sea into your life

The open living and dining room leads to the terrace.

Whether you're enjoying a meal or relaxing, the ocean blue always spreads out in your field of vision.

## LIVING / DINING ROOM & BEDROOM

Unobstructed ocean view

The living/dining room is located in the center of the house and is filled with gentle sunlight. Sit on the sofa and you'll be greeted by a breathtaking view of the ocean.