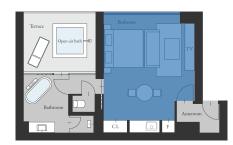

| 2F  | PENTHOUSE                |       |  |       |
|-----|--------------------------|-------|--|-------|
| 1F  | RESTAURANT+ENTRANCE AMI2 |       |  | AMI2  |
| B1F | AMI1                     | LIEN2 |  | LIEN1 |

Floor plan: 2LDK Indoor area: 143.20 m<sup>2</sup> Terrace: 45.97 m<sup>2</sup>