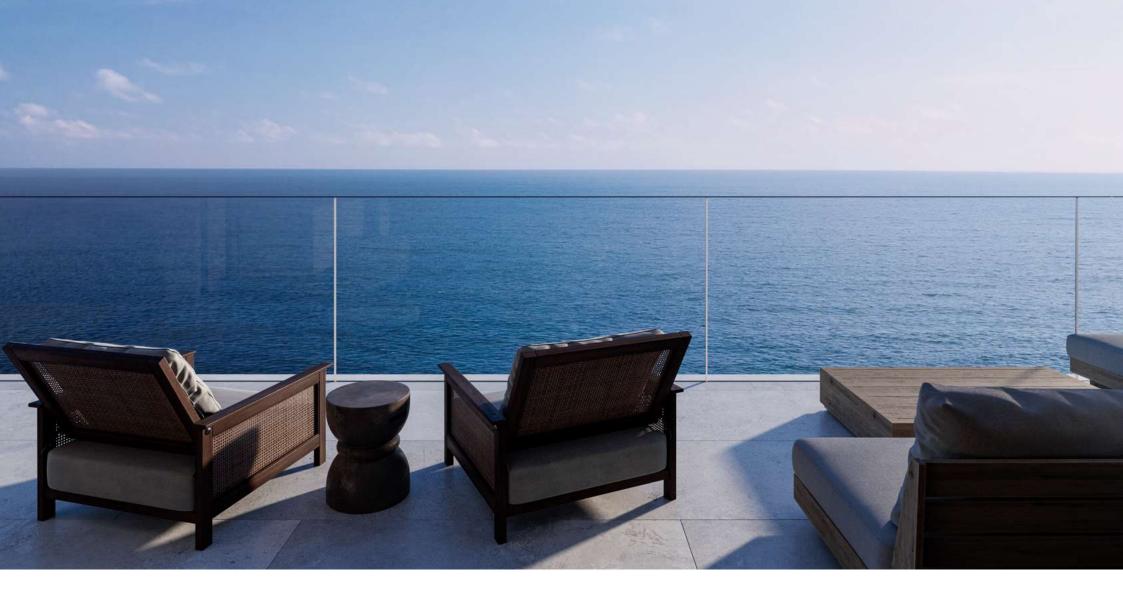

#### LIVING ROOM & DINING ROOM

Bringing a view of the sea into your life

The open living and dining room leads to the terrace.

Whether you're enjoying a meal or relaxing, the ocean blue always spreads out in your field of vision.

## LIVING / DINING ROOM & BEDROOM

Unobstructed ocean view

The living/dining room is located in the center of the house and is filled with gentle sunlight. Sit on the sofa and you'll be greeted by a breathtaking view of the ocean.