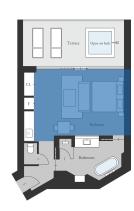

Floor plan: 2LDK Indoor area: 143.20 m<sup>2</sup> Terrace: 45.97 m<sup>2</sup>

## PENTHOUSE

Floor plan : 2LDK Indoor area : 143.20 m Terrace: 45.97 m