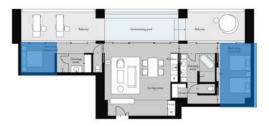

# GRANDE FAMILLE 205

Floor plan : 3SLDK Indoor area : 361.23 m<sup>2</sup> Terrace: 175.97 m<sup>2</sup>

A spacious 100m<sup>2</sup> living room with an open atrium, a 12m pool, and three balconies with different experiences. A two-story house that can accommodate up to 8 people and has the largest guest rooms in Onna Village, Okinawa.

## GRANDE FAMILLE 205

Floor plan : 3SLDK Indoor area : 361.23 m<sup>2</sup> Terrace: 175.97 m<sup>2</sup>