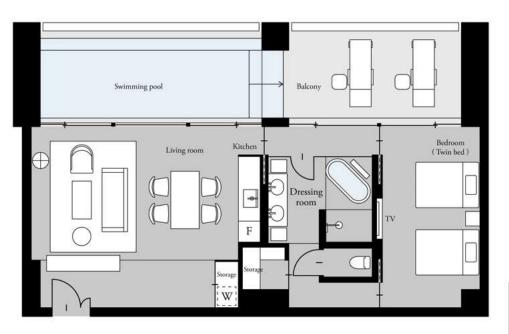

# COPAIN 202,302 CHERIE 201,301

COPAIN Floor plan : 1LDK CHERIE Floor plan : 1LDK Indoor area : 86.64 m<sup>2</sup> Indoor area : 86.64 m<sup>2</sup> Terrace: 43.31 m<sup>2</sup> Terrace: 43.31 m<sup>2</sup> A terrace and pool overlooking the ocean. Subtropical greenery can be seen from every room. A quiet house where you can hear the murmuring of the sea and escape the hustle and bustle of the city.

### COPAIN 202,302

Floor plan : 1LDK Indoor area : 86.64 m<sup>2</sup> Terrace: 43.31 m<sup>2</sup>