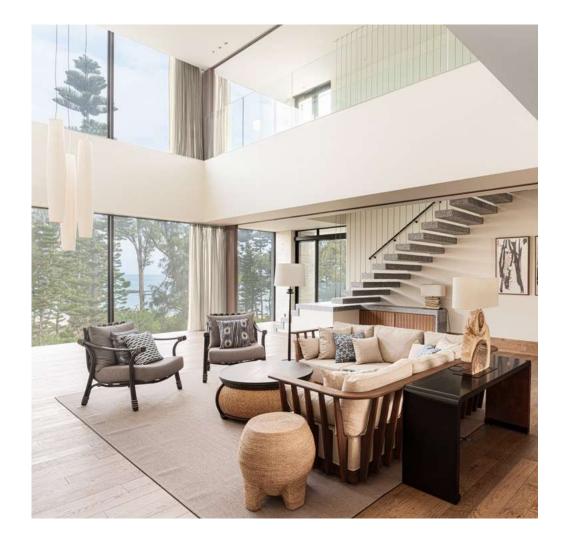

# GRANDE FAMILLE 205

Floor plan : 3SLDK Indoor area : 361.23 m<sup>2</sup> Terrace: 175.97 m<sup>2</sup>

A spacious 100m<sup>2</sup> living room with an open atrium, a 12m pool, and three balconies with different experiences. A two-story house that can accommodate up to 8 people and has the largest guest rooms in Onna Village, Okinawa.

### LIVING ROOM & DINING ROOM

A spectacular 6.5m high atrium

In the comfortable living/dining room with an atrium, you can see the beautiful ocean from the large windows.

## GRANDE FAMILLE 205

Floor plan : 3SLDK Indoor area : 361.23 m<sup>2</sup> Terrace: 175.97 m<sup>2</sup>