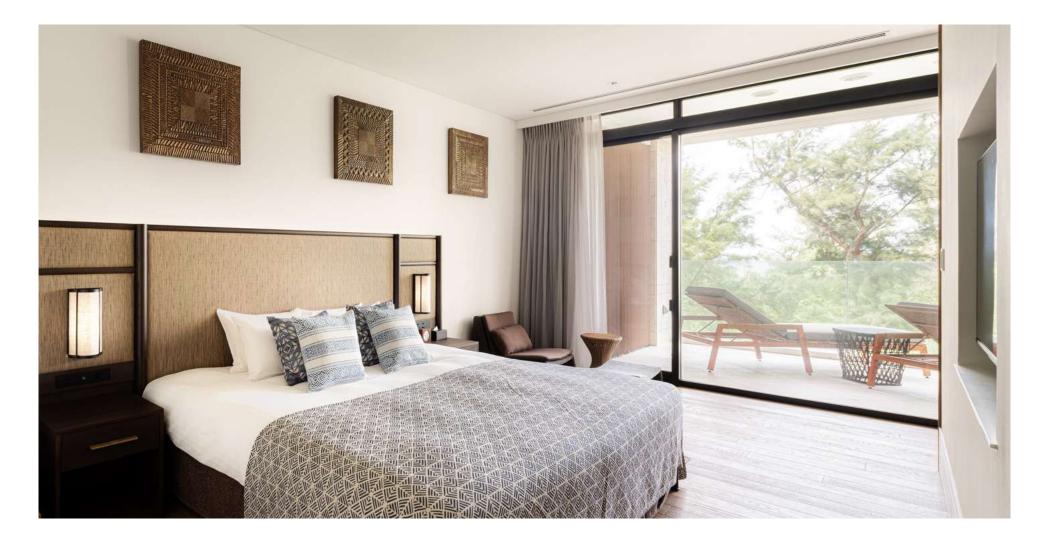

# GRANDE FAMILLE 205

Floor plan : 3SLDK Indoor area : 361.23 m<sup>2</sup> Terrace: 175.97 m<sup>2</sup>

A spacious 100m<sup>2</sup> living room with an open atrium, a 12m pool, and three balconies with different experiences. A two-story house that can accommodate up to 8 people and has the largest guest rooms in Onna Village, Okinawa.

## BED ROOM

Three spacious bedrooms that create a relaxing atmosphere

In addition to the main bedroom which overlooks the jacuzzi and pool, there are two spacious guest rooms perfect for relaxation. You can enjoy a comfortable stay with family or friends.

## GRANDE FAMILLE 205

Floor plan : 3SLDK Indoor area : 361.23 m<sup>2</sup> Terrace: 175.97 m<sup>2</sup>