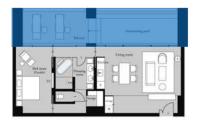

# LIEN 203,303

Floor plan : 2LDK Indoor area : 119.14 m<sup>2</sup> Terrace: 66.32 m<sup>2</sup>

Two spacious bedrooms and a terrace. An open living room that connects them.

## LIEN 203,303

Floor plan : 2LDK Indoor area : 119.14 m<sup>2</sup> Terrace: 66.32 m<sup>2</sup>