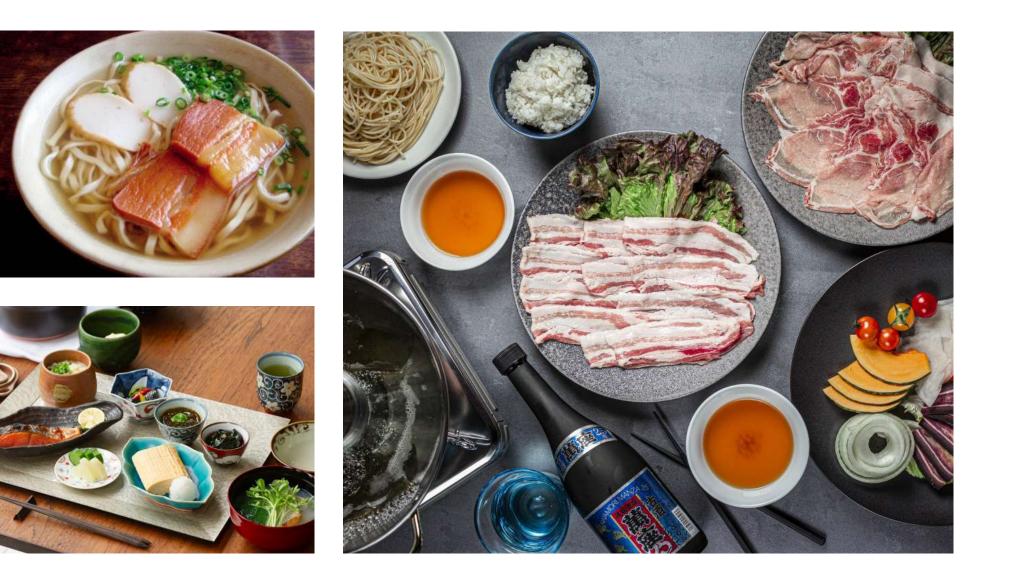

|----------------------|-----------------------|-----------------------|----------------------|-----------------------|
| Total area           | $537.20\mathrm{m}^2$  | 185.46 m <sup>2</sup> | $129.95\mathrm{m}^2$ | 110.25 m <sup>2</sup> |
| Indoor area          | 361.23 m <sup>2</sup> | 119.14 m <sup>2</sup> | 86.64 m <sup>2</sup> | 73.50 m <sup>2</sup>  |
| Outdoor area         | 175.97 m <sup>2</sup> | $66.32\mathrm{m}^2$   | 43.31 m <sup>2</sup> | 36.75 m <sup>2</sup>  |
| Floor plan           | 3SLDK                 | 2LDK                  | 1LDK                 | 1LDK                  |
| Maximum<br>occupancy | 8 people              | 6 people              | 4 people             | 4 people              |

# Enjoy the experience of filling your body and mind with Okinawan delicacies



# A relaxing space that anyone can use to take a break or get back into their normal routine.





We have a gym equipped with machines made by Italian company "Technogym".



Exclusive lounge for owners \*This photo is of a restaurant

# Start a new lifestyle with UMITO

Check out UMITO's features all at once

# Purchase as many nights as you want, starting from 10 nights per year

If you purchase 10 nights per year, you can own the property with only about 1/36 of the ownership.

The offer will end as soon as the ownership is filled.



#### Available days

|                                        | April to September | October to March |
|----------------------------------------|--------------------|------------------|
| Shared purchase<br>(30nights per year) | 15nights           | 15