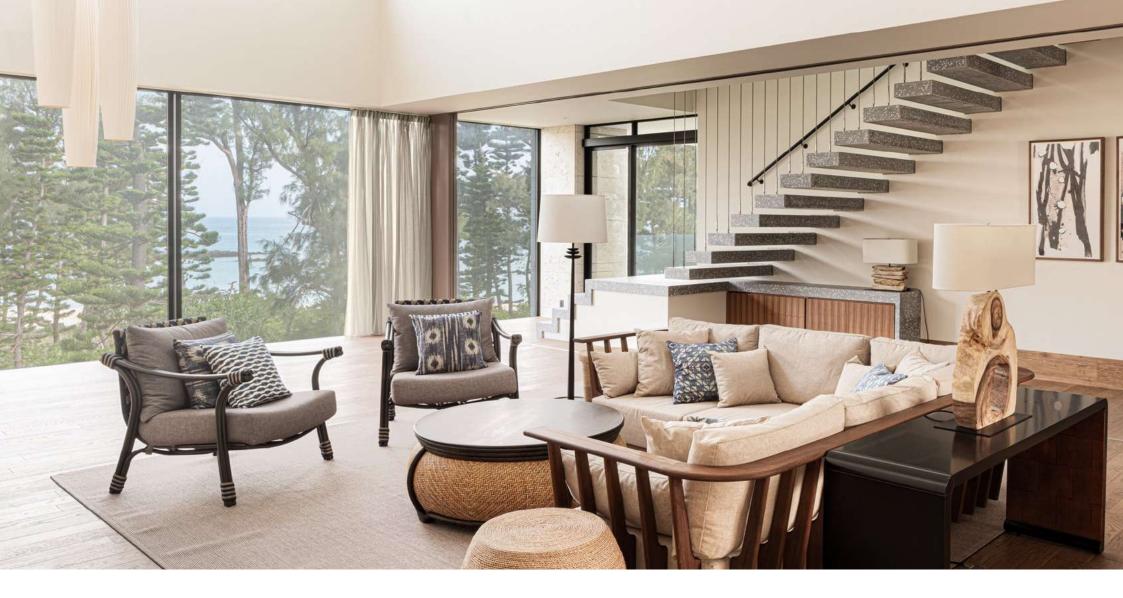

### LIVING ROOM & DINING ROOM

A spectacular 6.5m high atrium

In the comfortable living/dining room with an atrium, you can see the beautiful ocean from the large windows.

### LIVING ROOM & DINING ROOM

A special seat to view nature

The open living and dining area is adjacent to the pool. It's spacious enough for large parties.

### LIVING ROOM & DINING ROOM

Private living room overlooking the ocean

The living/dining room has a view of the vast ocean from any angle. The interior and exterior are connected through windows that reach to the ceiling.