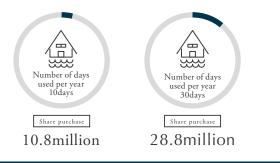

# Purchase as many nights as you want, starting from 10 nights per year

If you purchase 10 nights per year, you can own the property with only about 1/36 of the ownership.

The offer will end as soon as the ownership is filled.

#### Available days

|                                        | April to September | October to March |
|----------------------------------------|--------------------|------------------|
| Shared purchase<br>(30nights per year) | 15nights           | 15nights         |
| Shared purchase<br>(10nights per year) | 5nights            | 5nights          |