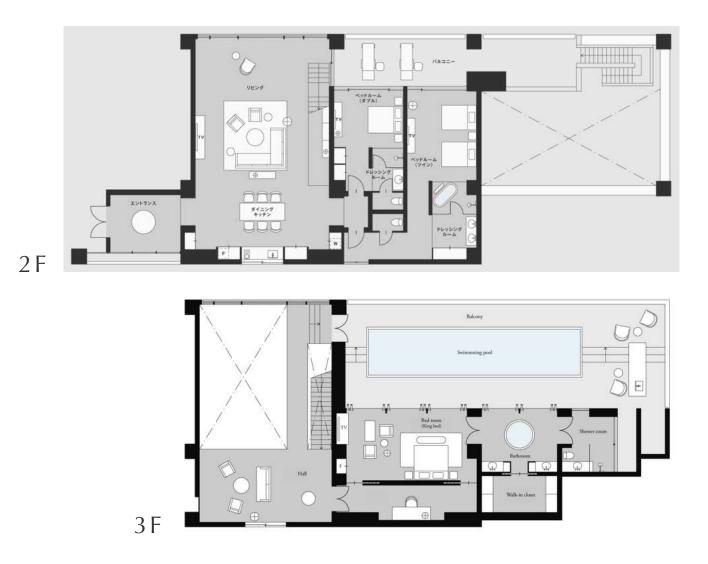

# GRANDE FAMILLE 205

Floor plan : 3SLDK Indoor area : 361.23 m<sup>2</sup> Terrace: 175.97 m<sup>2</sup>

A spacious 100m<sup>2</sup> living room with an open atrium, a 12m pool, and three balconies with different experiences. A two-story house that can accommodate up to 8 people and has the largest guest rooms in Onna Village, Okinawa.

### LIVING ROOM & DINING ROOM

A spectacular 6.5m high atrium

In the comfortable living/dining room with an atrium, you can see the beautiful ocean from the large windows.

## BED ROOM

Three spacious bedrooms that create a relaxing atmosphere

In addition to the main bedroom which overlooks the jacuzzi and pool, there are two spacious guest rooms perfect for relaxation. You can enjoy a comfortable stay with family or friends.

### POOL / TERRACE

A large terrace where no one can disturb you

The luxurious terrace with its 12m pool offers unobstructed views. At night, you can relax while looking at the star-filled sky.

## GRANDE FAMILLE 205

Floor plan : 3SLDK Indoor area : 361.23 m<sup>2</sup> Terrace: 175.97 m<sup>2</sup>