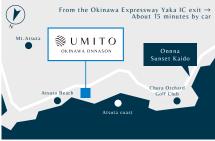

#### ACCESS -

#### Address

〒904-0402 1894-1 Afuso, Onna Village, Kunigami District, Okinawa Prefecture

#### Travel time

From Naha Airport Approximately 60 minutes by car

From the Yaka IC exit on the Okinawa Expressway Approximately 15 minutes by car