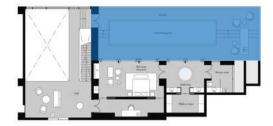

# GRANDE FAMILLE 205

Floor plan : 3SLDK Indoor area : 361.23 m<sup>2</sup> Terrace: 175.97 m<sup>2</sup>

A spacious 100m<sup>2</sup> living room with an open atrium, a 12m pool, and three balconies with different experiences. A two-story house that can accommodate up to 8 people and has the largest guest rooms in Onna Village, Okinawa.

## GRANDE FAMILLE 205

Floor plan : 3SLDK Indoor area : 361.23 m<sup>2</sup> Terrace: 175.97 m<sup>2</sup>