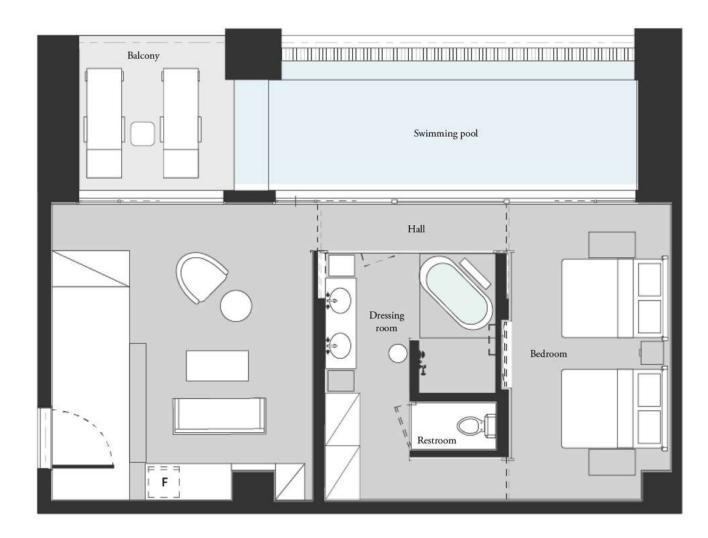

# GRANDE FAMILLE 205

Floor plan : 3SLDK Indoor area : 361.23 m<sup>2</sup> Terrace: 175.97 m<sup>2</sup>

A spacious 100m<sup>2</sup> living room with an open atrium, a 12m pool, and three balconies with different experiences. A two-story house that can accommodate up to 8 people and has the largest guest rooms in Onna Village, Okinawa.

## GRANDE FAMILLE 205

Floor plan : 3SLDK Indoor area : 361.23 m<sup>2</sup> Terrace: 175.97 m<sup>2</sup>