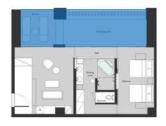

# LIEN 203,303

Floor plan : 2LDK Indoor area : 119.14 m<sup>2</sup> Terrace: 66.32 m<sup>2</sup>

Two spacious bedrooms and a terrace. An open living room that connects them.

## LIEN 203,303

Floor plan : 2LDK Indoor area : 119.14 m<sup>2</sup> Terrace: 66.32 m<sup>2</sup>