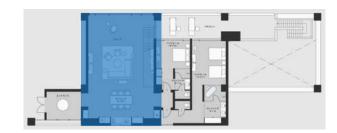

# GRANDE FAMILLE 205

Floor plan : 3SLDK Indoor area : 361.23 m<sup>2</sup> Terrace: 175.97 m<sup>2</sup>

A spacious 100m<sup>2</sup> living room with an open atrium, a 12m pool, and three balconies with different experiences. A two-story house that can accommodate up to 8 people and has the largest guest rooms in Onna Village, Okinawa.

## GRANDE FAMILLE 205

Floor plan : 3SLDK Indoor area : 361.23 m<sup>2</sup> Terrace: 175.97 m<sup>2</sup>