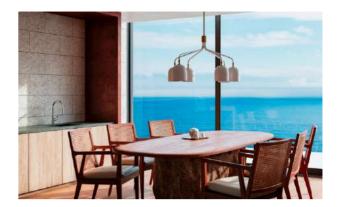

### LIVING ROOM & DINING ROOM

A spectacular 6.5m high atrium

In the comfortable living/dining room with an atrium, you can see the beautiful ocean from the large windows.