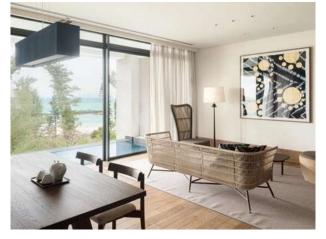

### LIVING ROOM & DINING ROOM

A spectacular 6.5m high atrium

In the comfortable living/dining room with an atrium, you can see the beautiful ocean from the large windows.

### LIVING ROOM & DINING ROOM

A special seat to view nature

The open living and dining area is adjacent to the pool. It's spacious enough for large parties.

### LIVING ROOM & DINING ROOM

Private living room overlooking the ocean

The living/dining room has a view of the vast ocean from any angle. The interior and exterior are connected through windows that reach to the ceiling.