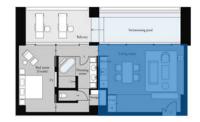

# GRANDE FAMILLE 205

Floor plan : 3SLDK Indoor area : 361.23 m<sup>2</sup> Terrace: 175.97 m<sup>2</sup>

A spacious 100m<sup>2</sup> living room with an open atrium, a 12m pool, and three balconies with different experiences. A two-story house that can accommodate up to 8 people and has the largest guest rooms in Onna Village, Okinawa.

### POOL / TERRACE

A large terrace where no one can disturb you

The luxurious terrace with its 12m pool offers unobstructed views. At night, you can relax while looking at the star-filled sky.

## GRANDE FAMILLE 205

Floor plan : 3SLDK Indoor area : 361.23 m<sup>2</sup> Terrace: 175.97 m<sup>2</sup>