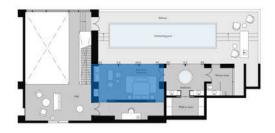

# GRANDE FAMILLE 205

Floor plan : 3SLDK Indoor area : 361.23 m<sup>2</sup> Terrace: 175.97 m<sup>2</sup>

A spacious 100m<sup>2</sup> living room with an open atrium, a 12m pool, and three balconies with different experiences. A two-story house that can accommodate up to 8 people and has the largest guest rooms in Onna Village, Okinawa.

## GRANDE FAMILLE 205

Floor plan : 3SLDK Indoor area : 361.23 m<sup>2</sup> Terrace: 175.97 m<sup>2</sup>