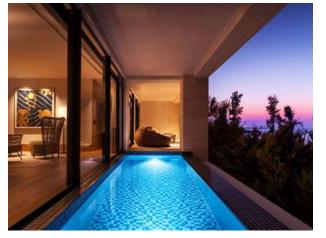

### POOL / TERRACE

A large terrace where no one can disturb you

The luxurious terrace with its 12m pool offers unobstructed views. At night, you can relax while looking at the star-filled sky.

### POOL / TERRACE

A large terrace where no one can disturb you

A private pool with a magnificent view. Two terraces with different chairs. You can choose where to spend your time, whether you're reading or working, depending on your mood.

### POOL / TERRACE

The terrace where you can feel the ocean closest to you

The closest place to the ocean, just 1 minute walk to the ocean in front of you. As you relax in the pool, you can hear the gentle rippling sound.