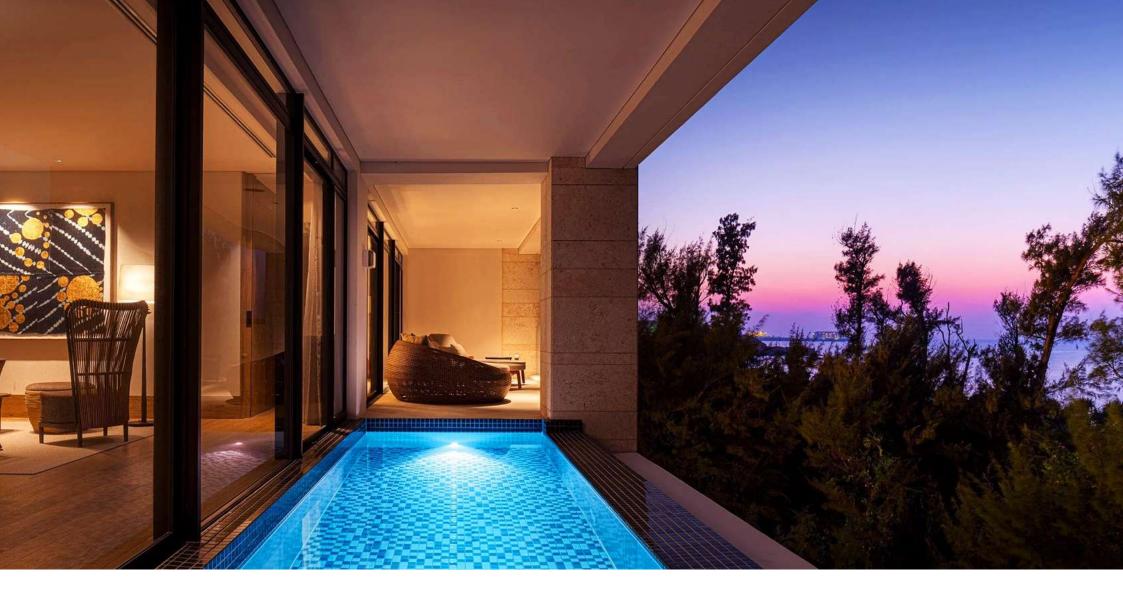

### POOL / TERRACE

A large terrace where no one can disturb you

The luxurious terrace with its 12m pool offers unobstructed views. At night, you can relax while looking at the star-filled sky.

### POOL / TERRACE

A large terrace where no one can disturb you

A private pool with a magnificent view. Two terraces with different chairs. You can choose where to spend your time, whether you're reading or working, depending on your mood.

### POOL / TERRACE

The terrace where you can feel the ocean closest to you

The closest place to the ocean, just 1 minute walk to the ocean in front of you. As you relax in the pool, you can hear the gentle rippling sound.

### POOL / TERRACE

Terrace leading to the ocean

When you step out onto the terrace, the scent of the forest and ocean fills the air, and your luxurious time in the private pool begins. If you go further through the secret passage, the crystal clear ocean spreads out in front of you, allowing you to enjoy the soothing scenery.