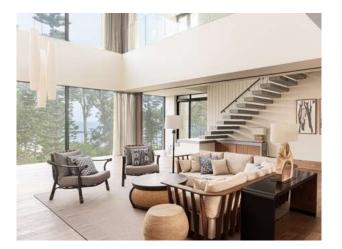

### LIVING ROOM & DINING ROOM

A spectacular 6.5m high atrium

In the comfortable living/dining room with an atrium, you can see the beautiful ocean from the large windows.

# GRANDE FAMILLE 205

Floor plan : 3SLDK Indoor area : 361.23 m<sup>2</sup> Terrace: 175.97 m<sup>2</sup>

A spacious 100m<sup>2</sup> living room with an open atrium, a 12m pool, and three balconies with different experiences. A two-story house that can accommodate up to 8 people and has the largest guest rooms in Onna Village, Okinawa.