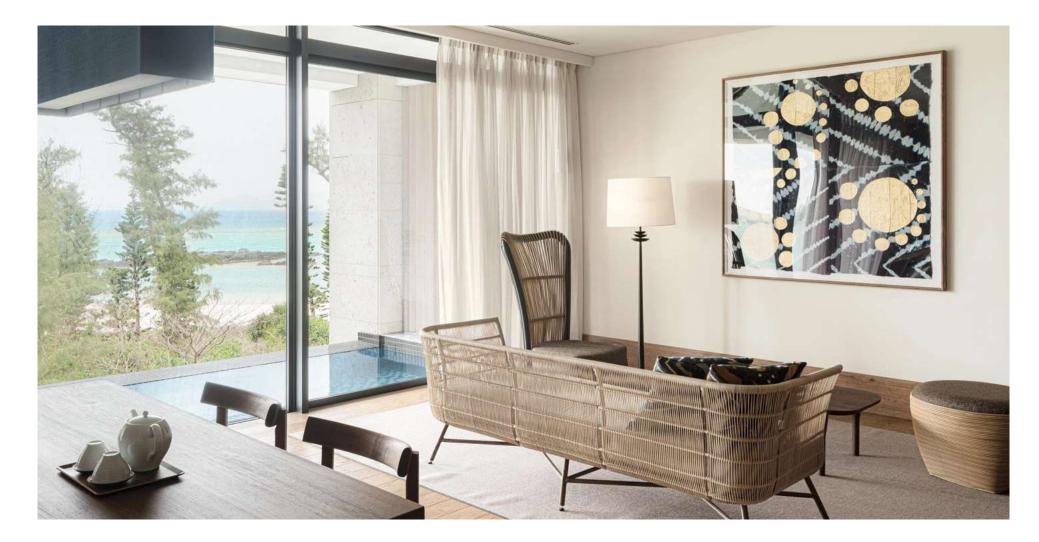

# GRANDE FAMILLE 205

Floor plan : 3SLDK Indoor area : 361.23 m<sup>2</sup> Terrace: 175.97 m<sup>2</sup>

A spacious 100m<sup>2</sup> living room with an open atrium, a 12m pool, and three balconies with different experiences. A two-story house that can accommodate up to 8 people and has the largest guest rooms in Onna Village, Okinawa.

### LIVING ROOM & DINING ROOM

A spectacular 6.5m high atrium

In the comfortable living/dining room with an atrium, you can see the beautiful ocean from the large windows.

## GRANDE FAMILLE 205

Floor plan : 3SLDK Indoor area : 361.23 m<sup>2</sup> Terrace: 175.97 m<sup>2</sup>