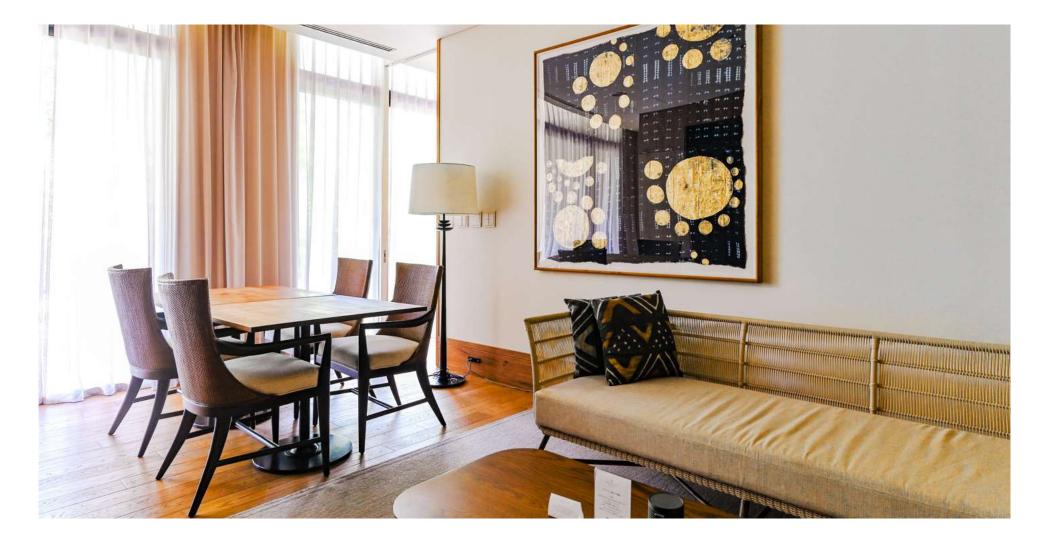

### LIVING ROOM & DINING ROOM

A spectacular 6.5m high atrium

In the comfortable living/dining room with an atrium, you can see the beautiful ocean from the large windows.

### LIVING ROOM & DINING ROOM

A special seat to view nature

The open living and dining area is adjacent to the pool. It's spacious enough for large parties.

### LIVING ROOM & DINING ROOM

Private living room overlooking the ocean

The living/dining room has a view of the vast ocean from any angle. The interior and exterior are connected through windows that reach to the ceiling.

### LIVING ROOM & DINING ROOM

A comfortable place with natural light

The open living and dining room is adjacent to the balcony.

A garden spreads out beyond the balcony, and warm light shines through the tropical trees. You'll feel like you're living in nature.