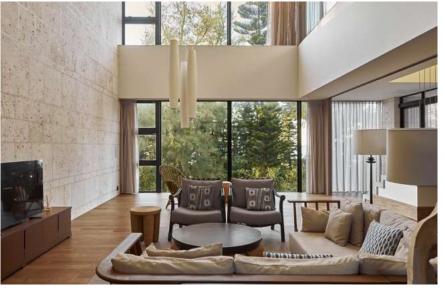

### LIVING ROOM & DINING ROOM

A spectacular 6.5m high atrium

In the comfortable living/dining room with an atrium, you can see the beautiful ocean from the large windows.

### LIVING ROOM & DINING ROOM

A special seat to view nature

The open living and dining area is adjacent to the pool. It's spacious enough for large parties.

### LIVING ROOM & DINING ROOM

Private living room overlooking the ocean

The living/dining room has a view of the vast ocean from any angle. The interior and exterior are connected through windows that reach to the ceiling.