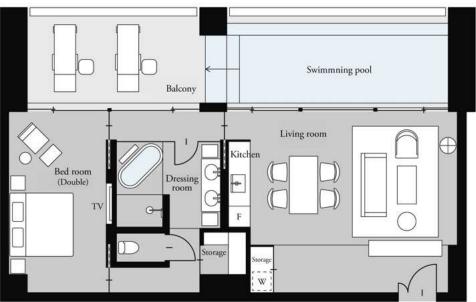

# COPAIN 202,302 CHERIE 201,301

COPAIN Floor plan : 1LDK CHERIE Floor plan : 1LDK Indoor area : 86.64 m<sup>2</sup> Indoor area : 86.64 m<sup>2</sup> Terrace: 43.31 m<sup>2</sup> Terrace: 43.31 m<sup>2</sup> A terrace and pool overlooking the ocean. Subtropical greenery can be seen from every room. A quiet house where you can hear the murmuring of the sea and escape the hustle and bustle of the city.

### CHERIE 201,301

Floor plan : 1LDK

Indoor area : 86.64 m<sup>2</sup>

Terrace: 43.31 m<sup>2</sup>