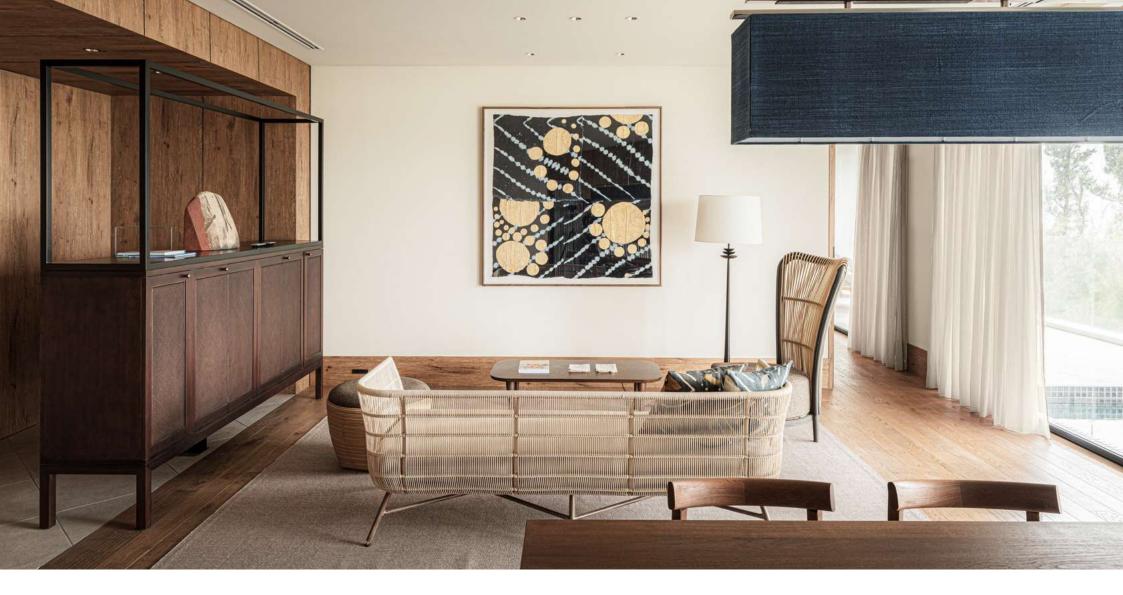

### LIVING ROOM & DINING ROOM

A spectacular 6.5m high atrium

In the comfortable living/dining room with an atrium, you can see the beautiful ocean from the large windows.

### LIVING ROOM & DINING ROOM

Private living room overlooking the ocean

The living/dining room has a view of the vast ocean from any angle. The interior and exterior are connected through windows that reach to the ceiling.