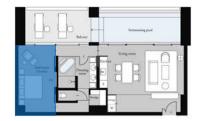

# GRANDE FAMILLE 205

Floor plan : 3SLDK Indoor area : 361.23 m<sup>2</sup> Terrace: 175.97 m<sup>2</sup>

A spacious 100m<sup>2</sup> living room with an open atrium, a 12m pool, and three balconies with different experiences. A two-story house that can accommodate up to 8 people and has the largest guest rooms in Onna Village, Okinawa.

### LIVING ROOM & DINING ROOM

A spectacular 6.5m high atrium

In the comfortable living/dining room with an atrium, you can see the beautiful ocean from the large windows.

## GRANDE FAMILLE 205

Floor plan : 3SLDK Indoor area : 361.23 m<sup>2</sup> Terrace: 175.97 m<sup>2</sup>