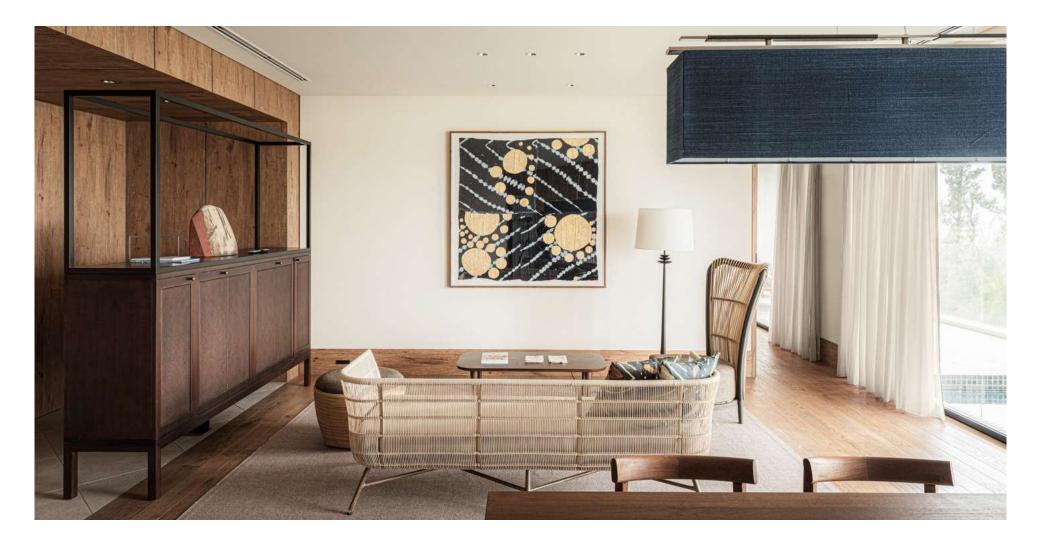

### LIVING ROOM & DINING ROOM

A spectacular 6.5m high atrium

In the comfortable living/dining room with an atrium, you can see the beautiful ocean from the large windows.

### LIVING ROOM & DINING ROOM

A special seat to view nature

The open living and dining area is adjacent to the pool. It's spacious enough for large parties.

### LIVING ROOM & DINING ROOM

Private living room overlooking the ocean

The living/dining room has a view of the vast ocean from any angle. The interior and exterior are connected through windows that reach to the ceiling.

### LIVING ROOM & DINING ROOM

A comfortable place with natural light

The open living and dining room is adjacent to the balcony.

A garden spreads out beyond the balcony, and warm light shines through the tropical trees. You'll feel like you're living in nature.