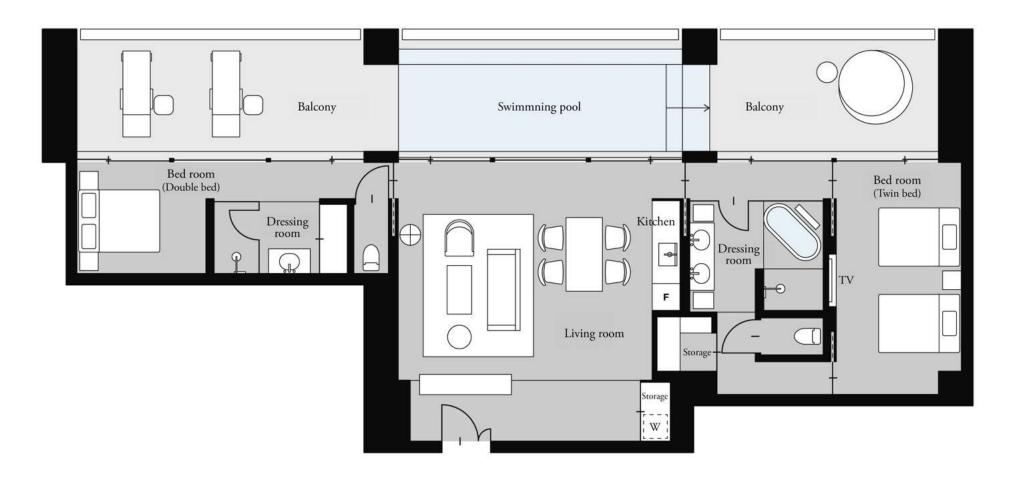

# GRANDE FAMILLE 205

Floor plan : 3SLDK Indoor area : 361.23 m<sup>2</sup> Terrace: 175.97 m<sup>2</sup>

A spacious 100m<sup>2</sup> living room with an open atrium, a 12m pool, and three balconies with different experiences. A two-story house that can accommodate up to 8 people and has the largest guest rooms in Onna Village, Okinawa.

## GRANDE FAMILLE 205

Floor plan : 3SLDK Indoor area : 361.23 m<sup>2</sup> Terrace: 175.97 m<sup>2</sup>