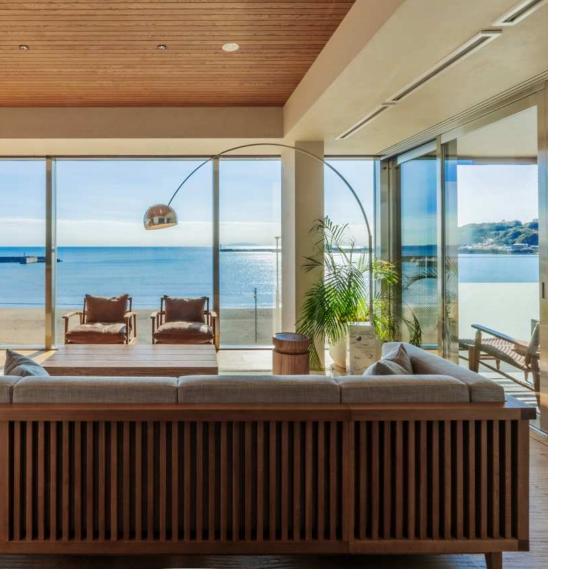

#### LIVING • DINING

Time passes with the sea of Atami

You can always see the ocean outside the window of your room.

In the spacious living room, you can spend time with your family, friends, or even alone.