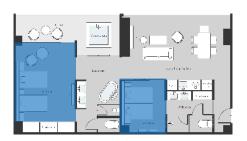

# UMITO ATAMI THE CLIFF

It has an area of 111.92 m² and includes two bedrooms and a living room. You can spend a peaceful time feeling the pleasant presence of nature wherever you are.

 $Floor\ plan: 2LDK \qquad Indoor\ area: 111.92\ \vec{m} \qquad Terrace: 18.94\ \vec{m}$ 

#### UMITO ATAMI THE CLIFF

Floor plan: 2LDK Indoor area: 111.92 m<sup>2</sup> Terrace: 18.94 m<sup>2</sup>

UMITO ATAMI THE CLIFF is currently in the planning stage. The property design and specifications are subject to change.