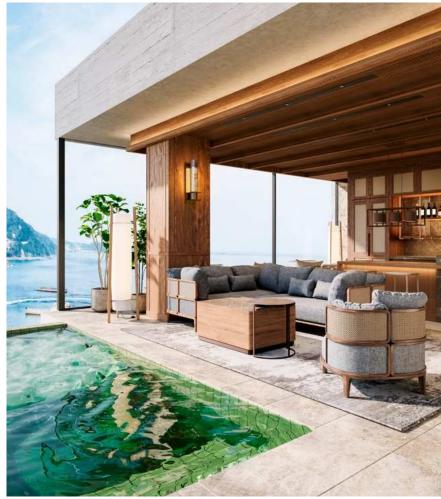

#### POOL

Spectacular view from the infinity pool

You can have the ocean all to yourself in the common areas and at the infinity pool that blends into the sea. In the summer, you can also see the Atami fireworks festival. You can also enjoy drinks and snacks in the lounge.

#### **CONCEPT**

A spacious, open living room. Gaze out at the ocean at Atami from the open-air bath, forget the hustle and bustle of the city, and fall asleep to the sound of the waves in the bedroom.

#### LIVING • DINING

Time passes with the sea of Atami

You can always see the ocean outside the window of your room.

In the spacious living room, you can spend time with your family, friends, or even alone.