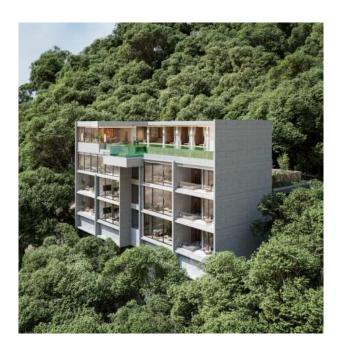

# UMITO ATAMI THE CLIFF

# UMITO ATAMI THE CLIFF

It has an area of 111.92 m² and includes two bedrooms and a living room. You can spend a peaceful time feeling the pleasant presence of nature wherever you are.

 $Floor\ plan: 2LDK \qquad Indoor\ area: 111.92\ \vec{m} \qquad Terrace: 18.94\ \vec{m}$ 

#### UMITO ATAMI THE CLIFF

Floor plan: 2LDK Indoor area: 111.92 m<sup>2</sup> Terrace: 18.94 m<sup>2</sup>

UMITO ATAMI THE CLIFF is currently in the planning stage. The property design and specifications are subject to change.