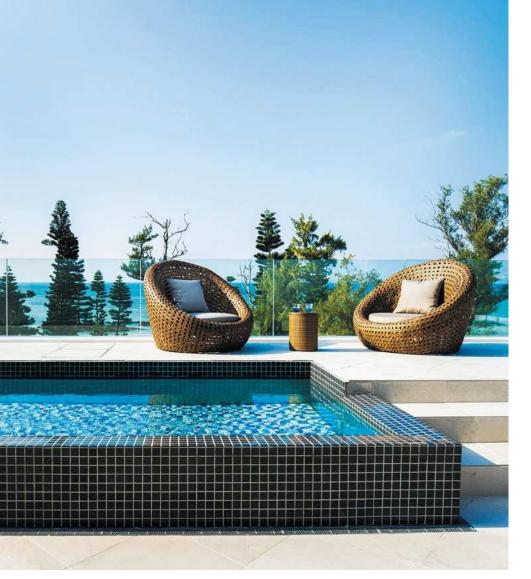

#### BATH / TERRACE

An open-air bath with a pleasant sea breeze

There is a private open-air bath on the terrace.

The most luxurious time you can spend looking out at the vast ocean while enjoying the scent of the sea breeze.

Image is for illustrative purposes only.

#### POOL

Spectacular view from the infinity pool

You can have the ocean all to yourself in the common areas and at the infinity pool that blends into the sea. In the summer, you can also see the Atami fireworks festival. You can also enjoy drinks and snacks in the lounge.