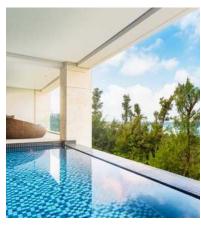

#### POOL

Spectacular view from the infinity pool

You can have the ocean all to yourself in the common areas and at the infinity pool that blends into the sea. In the summer, you can also see the Atami fireworks festival. You can also enjoy drinks and snacks in the lounge.