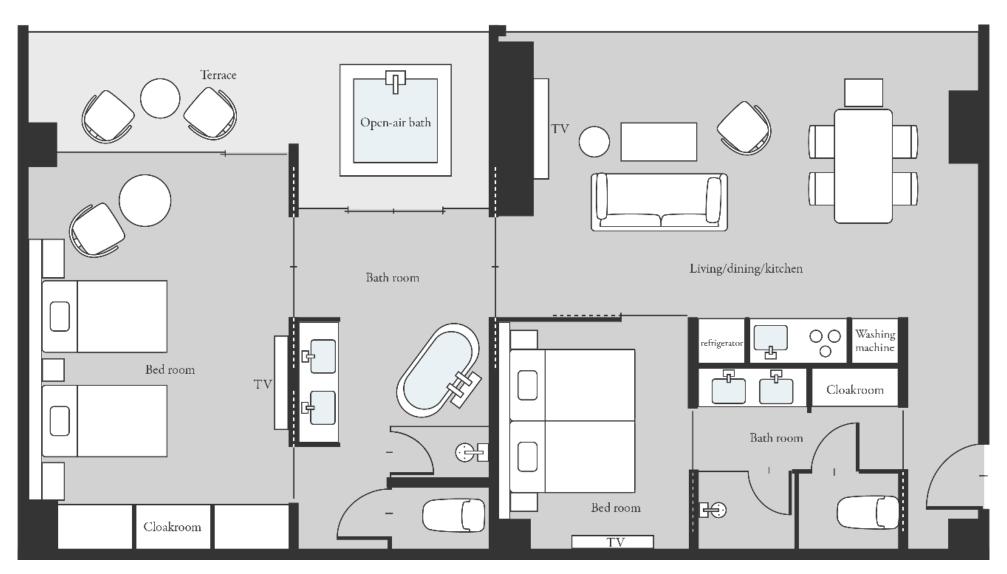

# UMITO ATAMI THE CLIFF

It has an area of 111.92 m² and includes two bedrooms and a living room. You can spend a peaceful time feeling the pleasant presence of nature wherever you are.

 $Floor\ plan: 2LDK \qquad Indoor\ area: 111.92\ \vec{m} \qquad Terrace: 18.94\ \vec{m}$ 

#### UMITO ATAMI THE CLIFF

Floor plan: 2LDK Indoor area: 111.92 m<sup>2</sup> Terrace: 18.94 m<sup>2</sup>

UMITO ATAMI THE CLIFF is currently in the planning stage. The property design and specifications are subject to change.