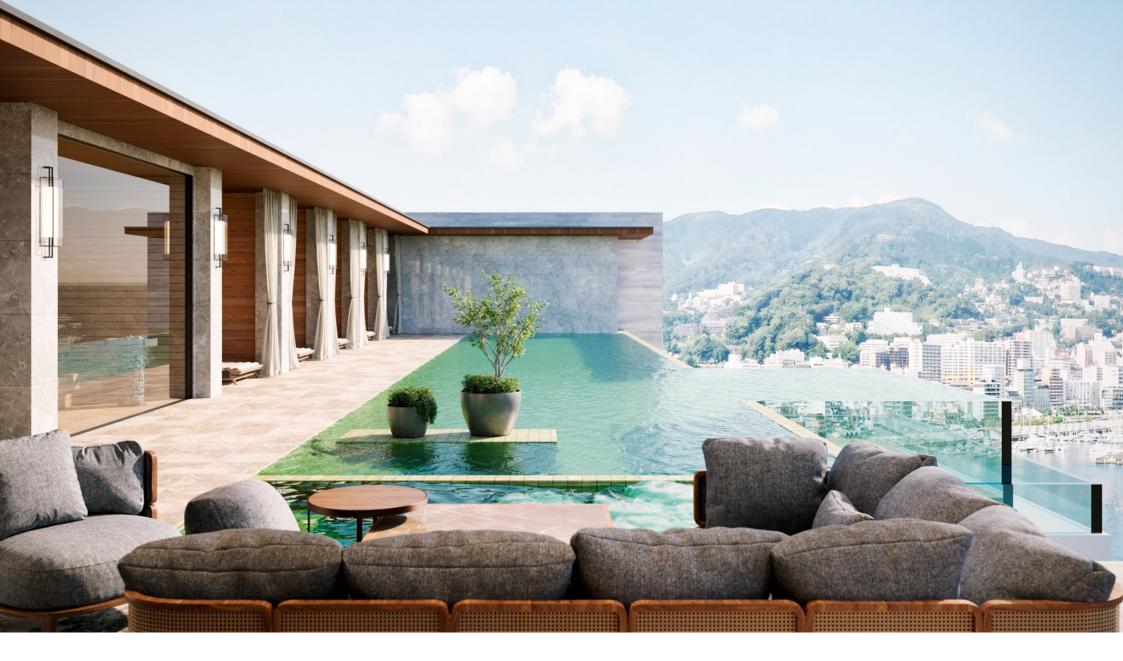

#### POOL

Spectacular view from the infinity pool

You can have the ocean all to yourself in the common areas and at the infinity pool that blends into the sea. In the summer, you can also see the Atami fireworks festival. You can also enjoy drinks and snacks in the lounge.

#### SAUNA

Get ready while looking at the ocean

The ultimate sauna experience with a view of the ocean.

A cold bath is also available outside.

#### COMMON SPACE

A spacious entrance overlooking Atami from the large windows.

You can spend time in an extraordinary space while gazing at the ocean.

It can also be used as a time to take a break or adjust your daily rhythm.