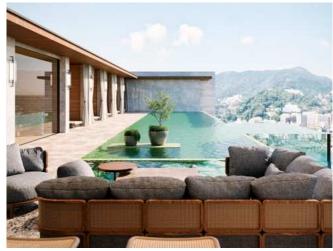

#### **CONCEPT**

A spacious, open living room. Gaze out at the ocean at Atami from the open-air bath, forget the hustle and bustle of the city, and fall asleep to the sound of the waves in the bedroom.

# UMITO ATAMI THE CLIFF

It has an area of 111.92 m² and includes two bedrooms and a living room. You can spend a peaceful time feeling the pleasant presence of nature wherever you are.

 $Floor\ plan: 2LDK \qquad Indoor\ area: 111.92\ \vec{m} \qquad Terrace: 18.94\ \vec{m}$ 

#### LIVING • DINING

Time passes with the sea of Atami

You can always see the ocean outside the window of your room.

In the spacious living room, you can spend time with your family, friends, or even alone.