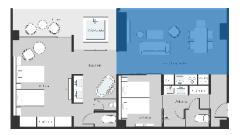

# UMITO ATAMI THE CLIFF

It has an area of 111.92 m² and includes two bedrooms and a living room. You can spend a peaceful time feeling the pleasant presence of nature wherever you are.

 $Floor\ plan: 2LDK \qquad Indoor\ area: 111.92\ \vec{m} \qquad Terrace: 18.94\ \vec{m}$ 

#### UMITO ATAMI THE CLIFF

Floor plan: 2LDK Indoor area: 111.92 m<sup>2</sup> Terrace: 18.94 m<sup>2</sup>

UMITO ATAMI THE CLIFF is currently in the planning stage. The property design and specifications are subject to change.