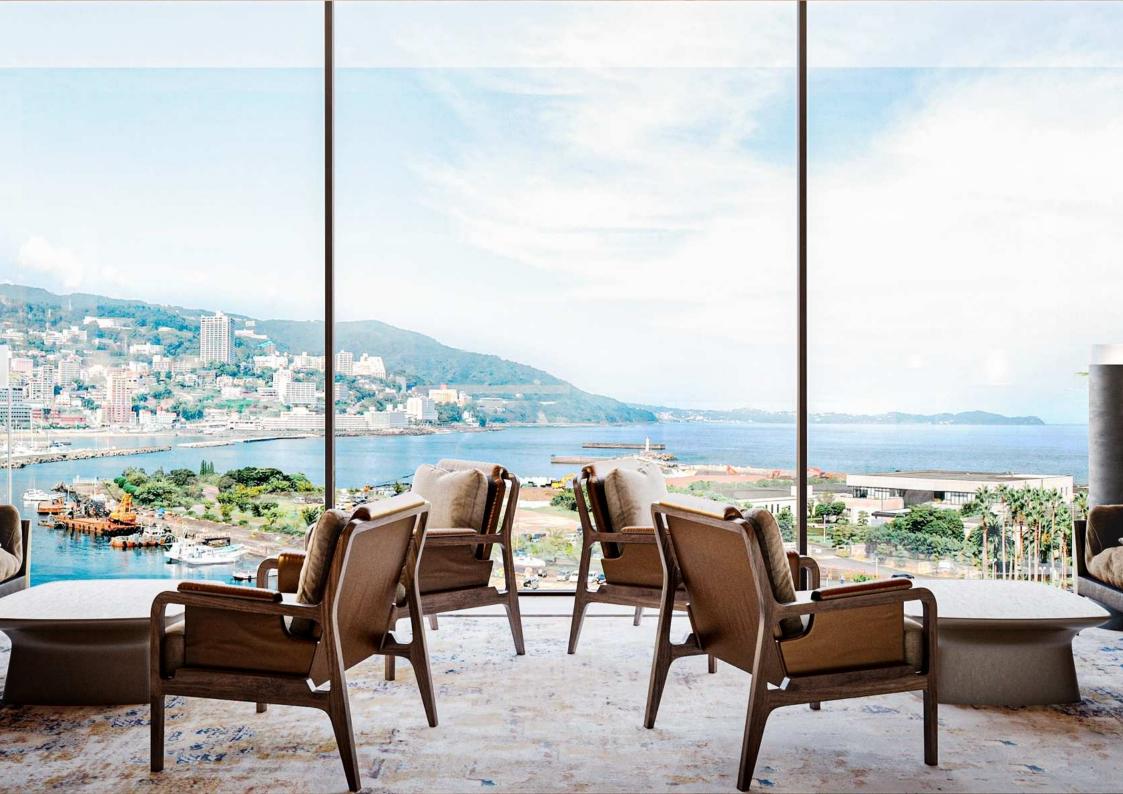

#### COMMON SPACE

A spacious entrance overlooking Atami from the large windows.

You can spend time in an extraordinary space while gazing at the ocean.

It can also be used as a time to take a break or adjust your daily rhythm.