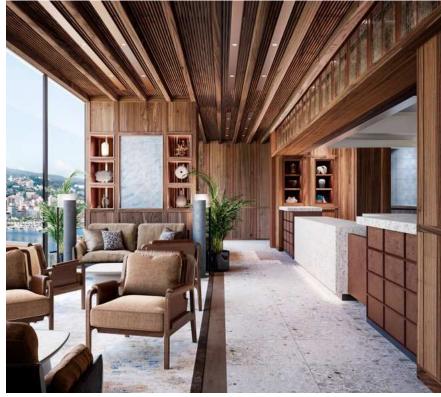

#### COMMON SPACE

A spacious entrance overlooking Atami from the large windows.

You can spend time in an extraordinary space while gazing at the ocean.

It can also be used as a time to take a break or adjust your daily rhythm.

A luxurious experience where you can enjoy Atami's sea through food.