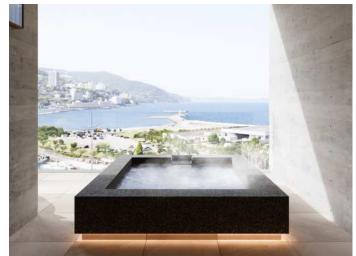

#### BATH / TERRACE

An open-air bath with a pleasant sea breeze

There is a private open-air bath on the terrace.

The most luxurious time you can spend looking out at the vast ocean while enjoying the scent of the sea breeze.

Image is for illustrative purposes only.