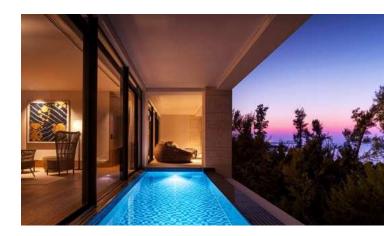

#### POOL

Spectacular view from the infinity pool

You can have the ocean all to yourself in the common areas and at the infinity pool that blends into the sea. In the summer, you can also see the Atami fireworks festival. You can also enjoy drinks and snacks in the lounge.