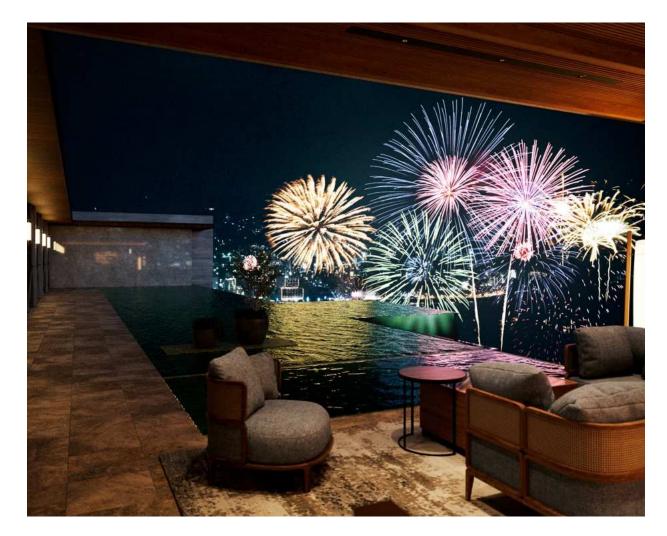

#### POOL

Spectacular view from the infinity pool

You can have the ocean all to yourself in the common areas and at the infinity pool that blends into the sea. In the summer, you can also see the Atami fireworks festival. You can also enjoy drinks and snacks in the lounge.