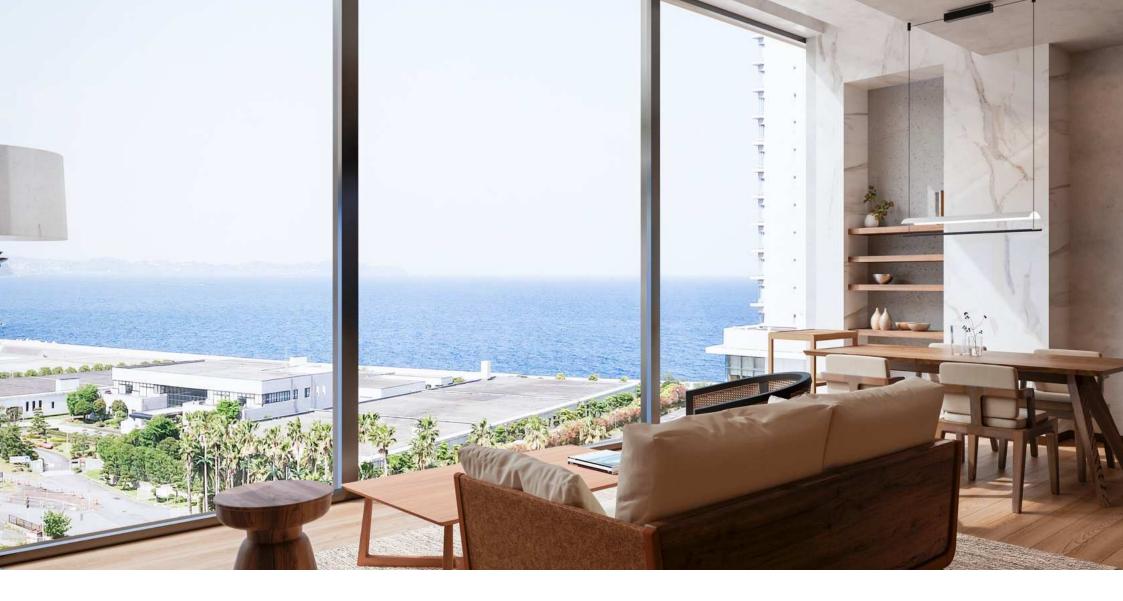

#### LIVING • DINING

Time passes with the sea of Atami

You can always see the ocean outside the window of your room.

In the spacious living room, you can spend time with your family, friends, or even alone.

#### **CONCEPT**

A spacious, open living room. Gaze out at the ocean at Atami from the open-air bath, forget the hustle and bustle of the city, and fall asleep to the sound of the waves in the bedroom.

# Welcome to UMITO ATAMI THE CLIFF

We will guide you to UMITO, which has a panoramic view of the ocean in Atami, which has a nostalgic and relaxing atmosphere.