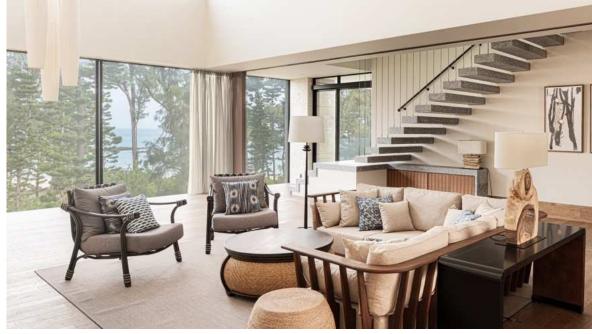

#### LIVING • DINING

Time passes with the sea of Atami

You can always see the ocean outside the window of your room.

In the spacious living room, you can spend time with your family, friends, or even alone.

#### COMMON SPACE

A spacious entrance overlooking Atami from the large windows.

You can spend time in an extraordinary space while gazing at the ocean.

It can also be used as a time to take a break or adjust your daily rhythm.