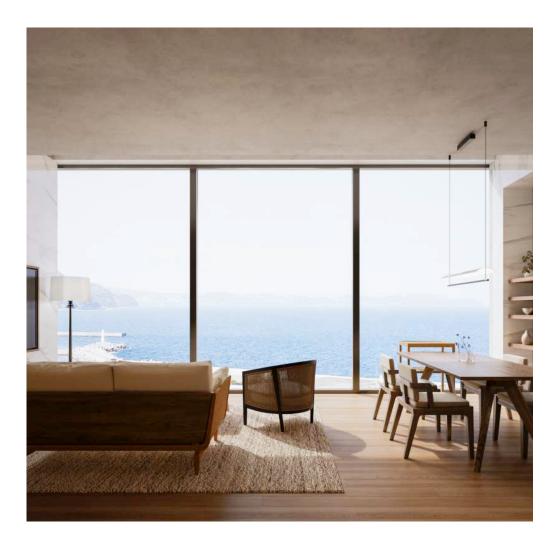

#### LIVING • DINING

Time passes with the sea of Atami

You can always see the ocean outside the window of your room.

In the spacious living room, you can spend time with your family, friends, or even alone.

#### COMMON SPACE

A spacious entrance overlooking Atami from the large windows.

You can spend time in an extraordinary space while gazing at the ocean.

It can also be used as a time to take a break or adjust your daily rhythm.