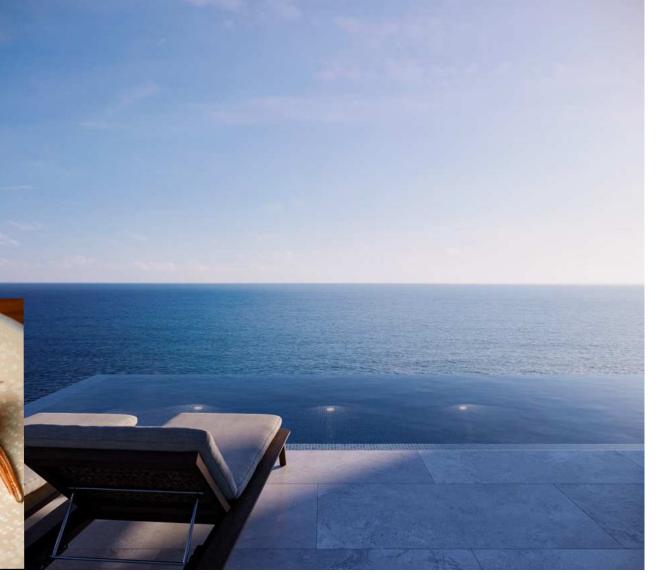

#### POOL

Spectacular view from the infinity pool

You can have the ocean all to yourself in the common areas and at the infinity pool that blends into the sea. In the summer, you can also see the Atami fireworks festival. You can also enjoy drinks and snacks in the lounge.