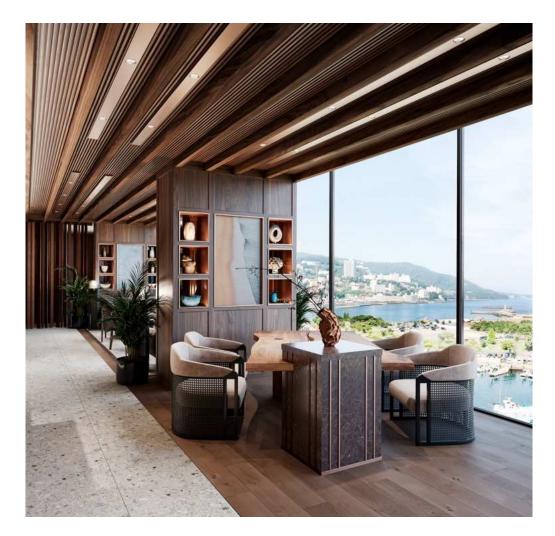

#### COMMON SPACE

A spacious entrance overlooking Atami from the large windows.

You can spend time in an extraordinary space while gazing at the ocean.

It can also be used as a time to take a break or adjust your daily rhythm.

#### LIVING • DINING

Time passes with the sea of Atami

You can always see the ocean outside the window of your room.

In the spacious living room, you can spend time with your family, friends, or even alone.