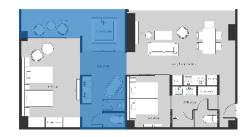

# UMITO ATAMI THE CLIFF

It has an area of 111.92 m² and includes two bedrooms and a living room. You can spend a peaceful time feeling the pleasant presence of nature wherever you are.

 $Floor\ plan: 2LDK \qquad Indoor\ area: 111.92\ \vec{m} \qquad Terrace: 18.94\ \vec{m}$ 

#### UMITO ATAMI THE CLIFF

Floor plan: 2LDK Indoor area: 111.92 m<sup>2</sup> Terrace: 18.94 m<sup>2</sup>

UMITO ATAMI THE CLIFF is currently in the planning stage. The property design and specifications are subject to change.