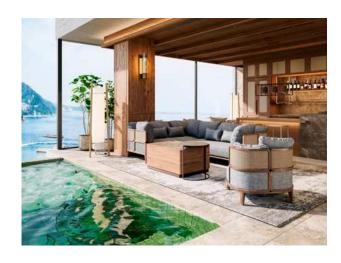

#### POOL

Spectacular view from the infinity pool

You can have the ocean all to yourself in the common areas and at the infinity pool that blends into the sea. In the summer, you can also see the Atami fireworks festival. You can also enjoy drinks and snacks in the lounge.